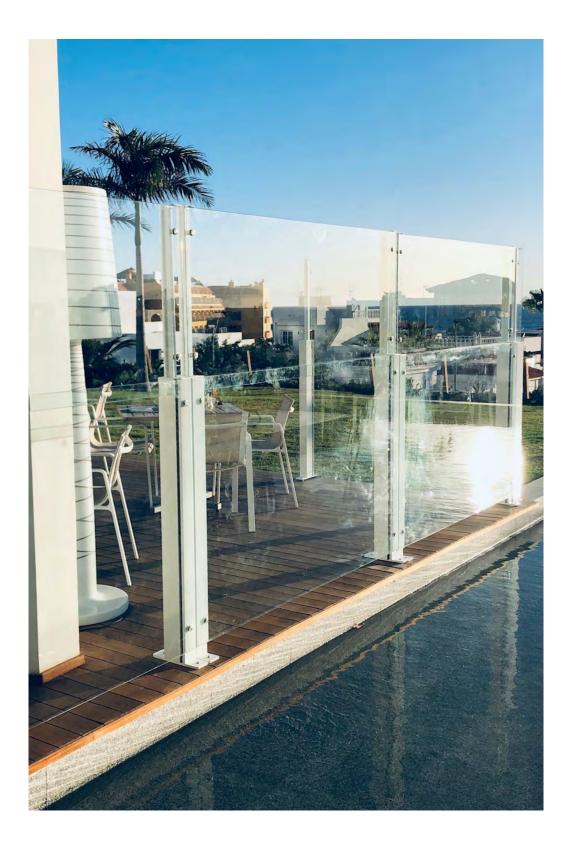

# acristalia FLK WINDBREAKS

It is the only system with automatic opening. By pressing down the movable part, it rises instantly and reaches its extended height to enclose a terrace for example, offering a feeling of space, comfort and security.