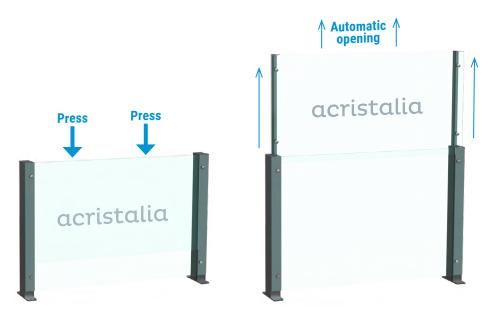

# acristalia FLK WINDBREAKS

It is the only system with automatic opening. By pressing down the movable part, it rises instantly and reaches its extended height to enclose a terrace for example, offering a feeling of space, comfort and security.

### DIMENSIONS

| FOLDED HEIGHT | EXTENDED HEIGHT |
|---------------|-----------------|
| 1000 mm       | 1700 mm         |
| 1100 mm       | 1800 mm         |
| 1200 mm       | 1900 mm         |

• Maximum width for the good functioning of the system: 2000 mm.