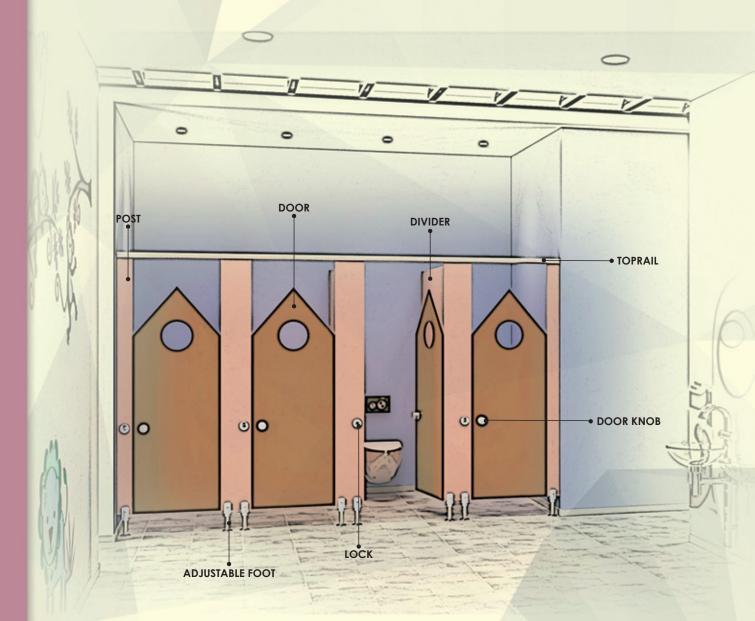

## **KEY FEATURES**

- High pressure compact laminate resulting in strong construction.
  - Panels are scratch, moisture and solvent resistant making it best suited for children's spaces.
- 🔊 Varying shapes and sizes, resulting in a playful but unique curves and design.
  - Cubicles heights made appropriate for allowing convenient adult supervision.
- (👘) Effective and easy cleaning to maintain hygiene at all time.