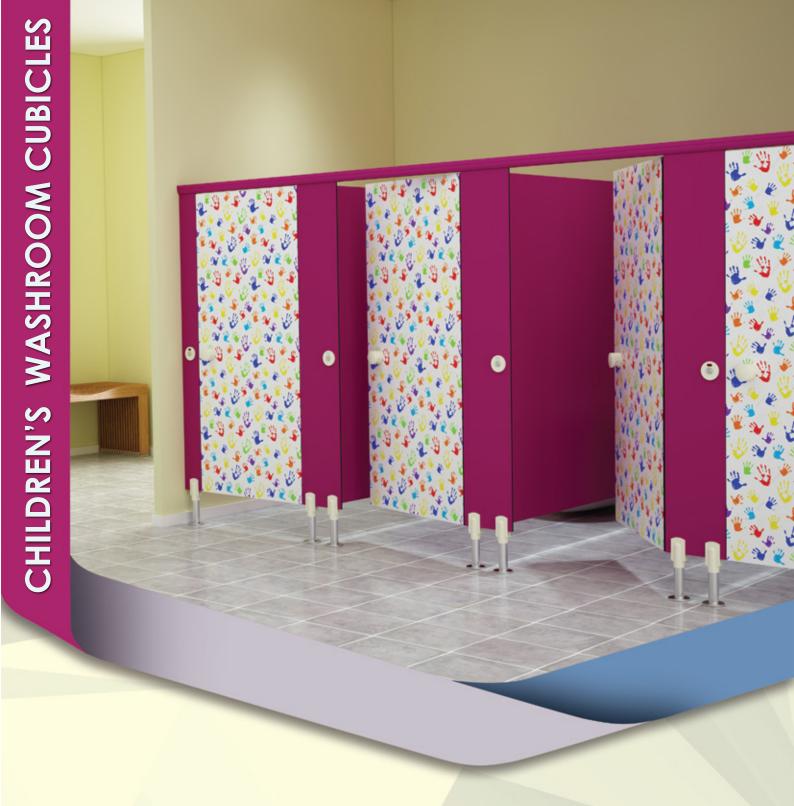

Creating a sense of warmth and comfort for the children without compromising their safety.

## **KEY FEATURES**

- High pressure compact laminate resulting in strong construction.
  - Panels are scratch, moisture and solvent resistant making it best suited for children's spaces.
- 🔊 Varying shapes and sizes, resulting in a playful but unique curves and design.
  - Cubicles heights made appropriate for allowing convenient adult supervision.
- (👘) Effective and easy cleaning to maintain hygiene at all time.