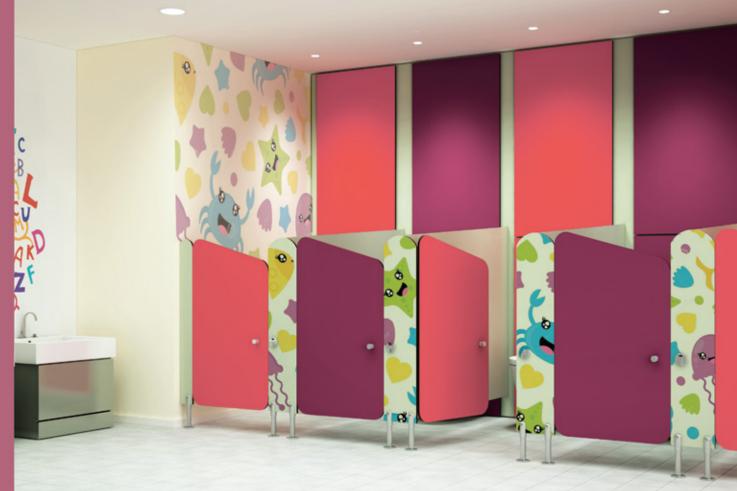

Creating a sense of warmth and comfort for the children without compromising their safety.

## **KEY FEATURES**

- High pressure compact laminate resulting in strong construction.
  - Panels are scratch, moisture and solvent resistant making it best suited for children's spaces.
- 🔊 Varying shapes and sizes, resulting in a playful but unique curves and design.
  - Cubicles heights made appropriate for allowing convenient adult supervision.
- (👘) Effective and easy cleaning to maintain hygiene at all time.