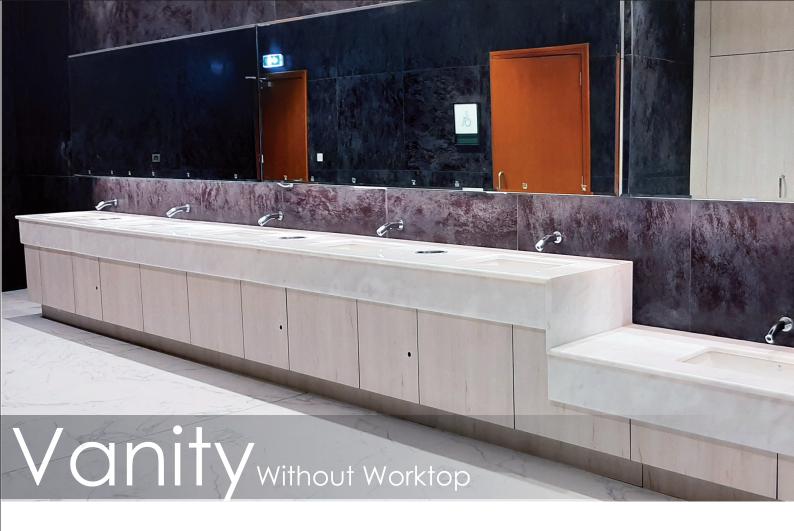

- VANITY TOP BY OTHERS.
- SHUTTER MADE OF 13mm SOLID GRADE COMPACT LAMINATE COLOUR: REFER COLOUR OPTIONS
- BACK PANEL MADE OF 6mm SOLID GRADE COMPACT LAMINATE IN WHITE COLOUR
- SUPPORT FRAMES & SIDE PANEL ARE MADE OF SOLID GRADE COMPACT LAMINATE IN WHITE COLOUR
- ALL ALUMINIUM BRACKETS ARE POLYESTER POWDER COATED TO WHITE. RAL 9016
- ALL FIXING SCREWS ARE STAINLESS STEEL
- EXCLUDED FROM OUR OFFER ARE:
  - (a) PLUMBING KITS
  - (b) WATER TAP MIXER
  - (c) WASHBASINS
  - (d) WORK TOP & BACK SPLASH
  - (e) FASCIA