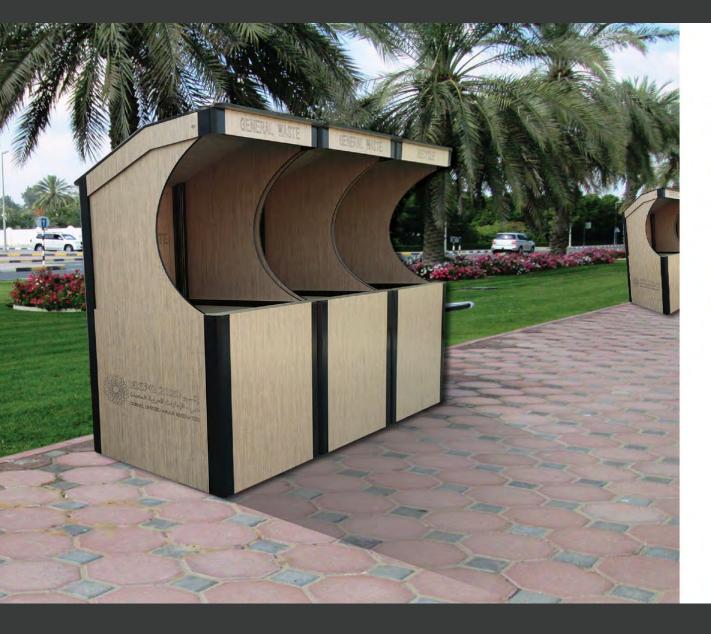

#### **RECYCLING BIN**

Recycling Bin is designed for waste management solution. It incorporates multiple bins for trash separation. Bin labels can be customized to enable recycling efforts and trash separation to be clearly understood, thus limiting contamination and reducing landfill.

# RECYCLING BIN