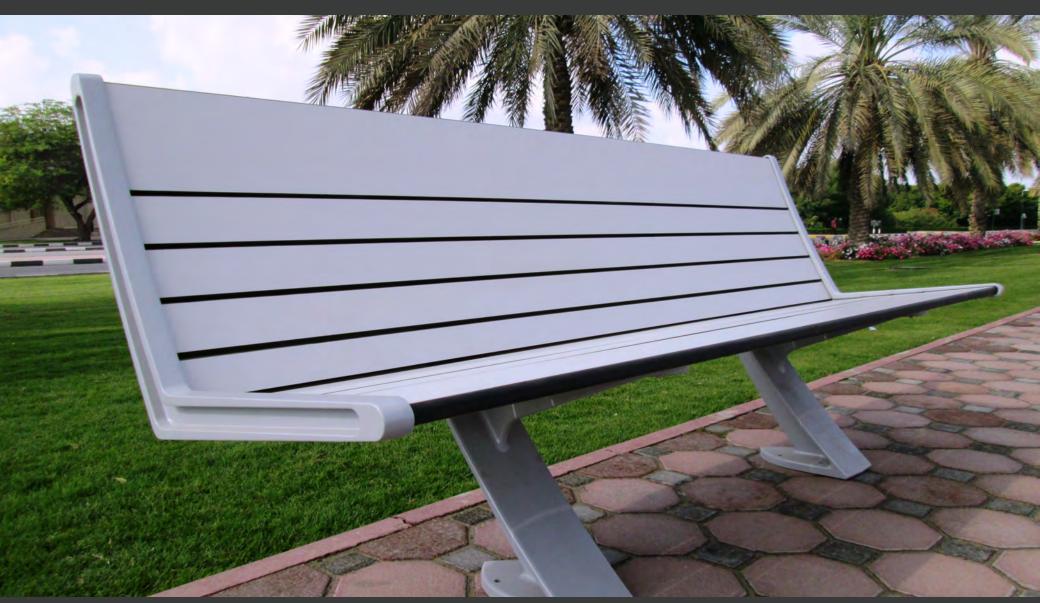

# MODEL - PB 90

#### MODEL - PB 90

- Colour: refer colour options.
- 2.Bench support frame made of cast alum.-6mm
- 3.All fixing bolts & screws are stainless steel