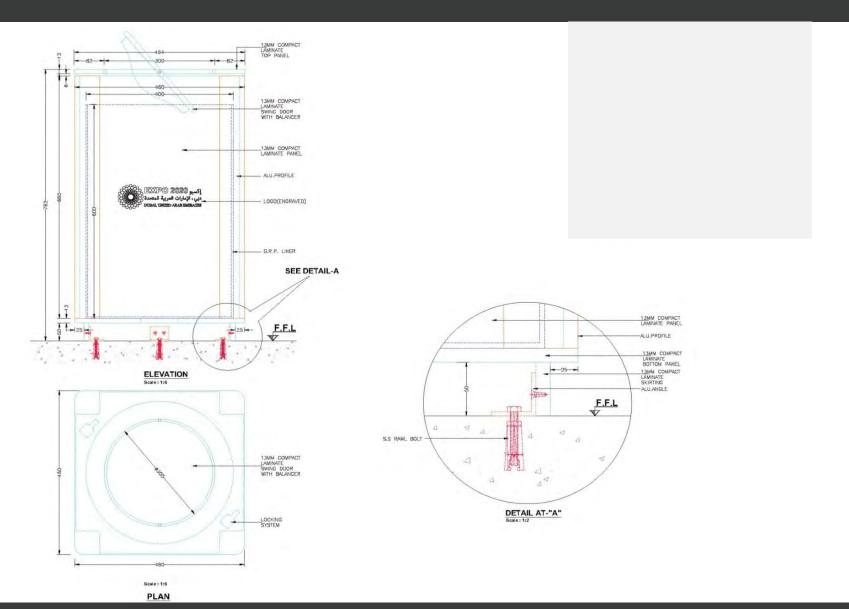

### LITTER BIN – LB 008

#### **Specification**

**Litter Bin Surface**: Made of 13mm thick compact laminate.

**Framework**: Made of High quality extruded aluminum section, powder coated to BS 6496.

**Bin Liner**: Made of Glass Reinforced Plastic in black color.

**Bin Cover**: Made of 13mm thick compact laminate.

**Fixing**: All fixing screws are stainless steel.

**Dimension**:  $460 \times 460 \times$ 

762mm