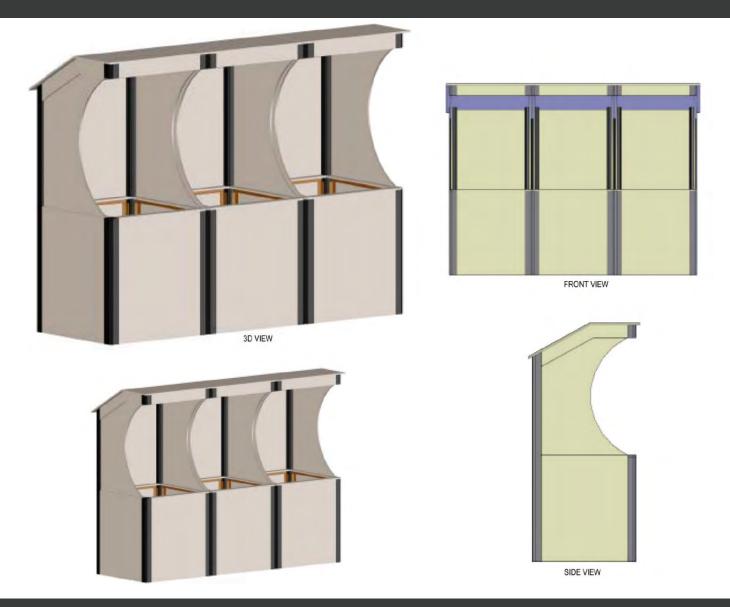

ng bolts & screws are stainless steel

# MODEL PB – 006T





#### MODEL PB – 006T



# MODEL - PB 80





#### MODEL - PB 80



HIGH PRESSURE SOLID GRADE COMPACT LAMI-NATE(HPL) IS A FLAT PANEL BASED ON THERMOSETTING RESINS, **HOMOGENEOUSLY** REINFORCED WITH WOOD FIBERS AND MANUFACTURED **UNDER HIGH PRESSURE AND** TEMPERATURE, UV RESISTANT, WEATHER RESISTANT, MOISTURE RESISTANT, **RESISTANT TO EXTREME** WEATHER FLUCTUATIONS AND IS FIRE RETARDANT.

## RECYCLING & LITTER BIN MODELS







#### **RECYCLING BIN**



Recycling Bin is designed for waste management solution. It incorporates multiple bins for trash separation. Bin labels can be customized to enable recycling efforts and trash separation to be clearly understood, thus limiting contamination and reducing landfill.

# RECYCLING BIN



### LITTER BIN – LB 008



#### **Specification**

**Litter Bin Surface**: Made of 13mm thick compact laminate.

**Framework**: Made of High quality extruded aluminum section, powder coated to BS 6496.

**Bin Liner**: Made of Glass Reinforced Plastic in black color.

**Bin Cover**: Made of 13mm thick compact laminate.

**Fixing**: All fixing screws are stainless steel.

**Dimension**:  $460 \times 460 \times$ 

762mm

### LITTER BIN – LB 008



# LITTER BIN – TLB 004A



### LITTER BIN – TLB 004A



# GAZEBO





# GAZEBO







# KEEP IN TOUCH WITH US

We're happy to assist you.



**UAE OFFICE** 

GIBCA FURNITURE INDUSTRY CO. LTD. (LLC)

P.O. Box: 20923

Ajman, United Arab Emirates
Tel : + 971-6-7436888
Fax : + 971-6-7436903
E-mail : info@gfiuae.com
Website : www.gfiuae.com