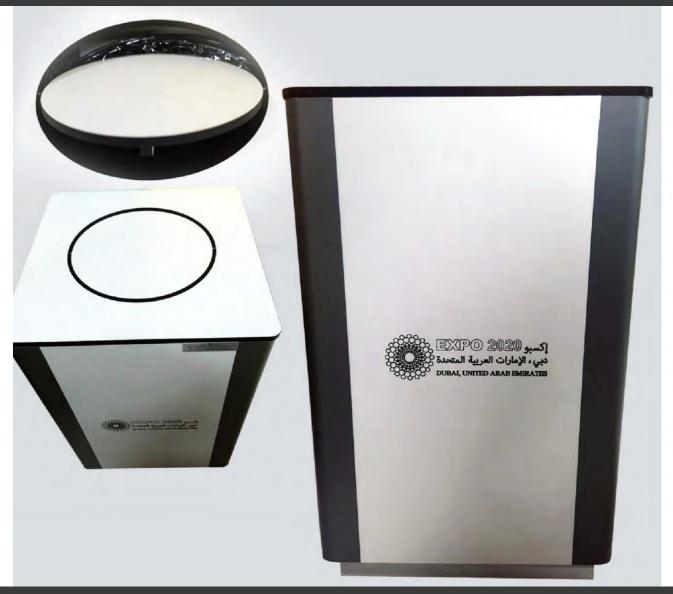

### LITTER BIN – LB 008

#### **Specification**

**Litter Bin Surface**: Made of 13mm thick compact laminate.

**Framework**: Made of High quality extruded aluminum section, powder coated to BS 6496.

**Bin Liner**: Made of Glass Reinforced Plastic in black color.

**Bin Cover**: Made of 13mm thick compact laminate.

**Fixing**: All fixing screws are stainless steel.

**Dimension**:  $460 \times 460 \times$ 

762mm