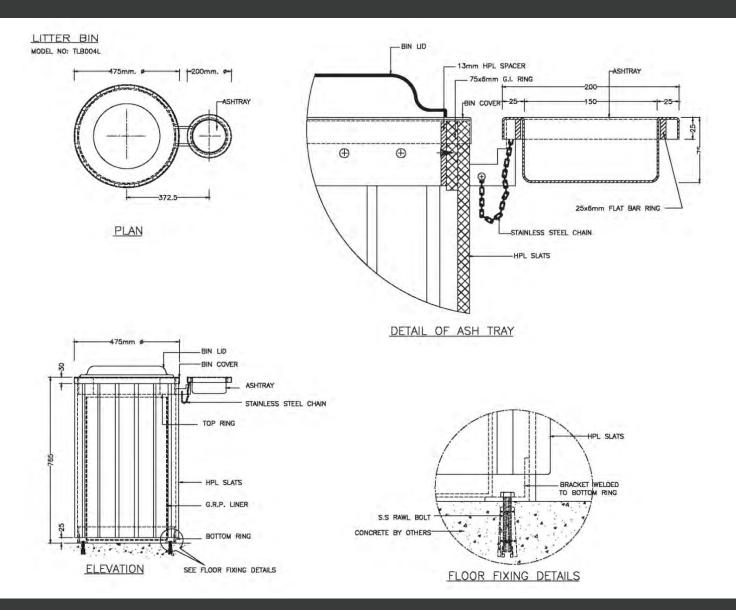

ING BIN**



Recycling Bin is designed for waste management solution. It incorporates multiple bins for trash separation. Bin labels can be customized to enable recycling efforts and trash separation to be clearly understood, thus limiting contamination and reducing landfill.

# RECYCLING BIN



### LITTER BIN – LB 008



#### **Specification**

**Litter Bin Surface**: Made of 13mm thick compact laminate.

**Framework**: Made of High quality extruded aluminum section, powder coated to BS 6496.

**Bin Liner**: Made of Glass Reinforced Plastic in black color.

**Bin Cover**: Made of 13mm thick compact laminate.

**Fixing**: All fixing screws are stainless steel.

**Dimension**:  $460 \times 460 \times$ 

762mm

### LITTER BIN – LB 008



# LITTER BIN – TLB 004A



### LITTER BIN – TLB 004A



# GAZEBO





# GAZEBO







# KEEP IN TOUCH WITH US

We're happy to assist you.



**UAE OFFICE** 

GIBCA FURNITURE INDUSTRY CO. LTD. (LLC)

P.O. Box: 20923

Ajman, United Arab Emirates
Tel : + 971-6-7436888
Fax : + 971-6-7436903
E-mail : info@gfiuae.com
Website : www.gfiuae.com