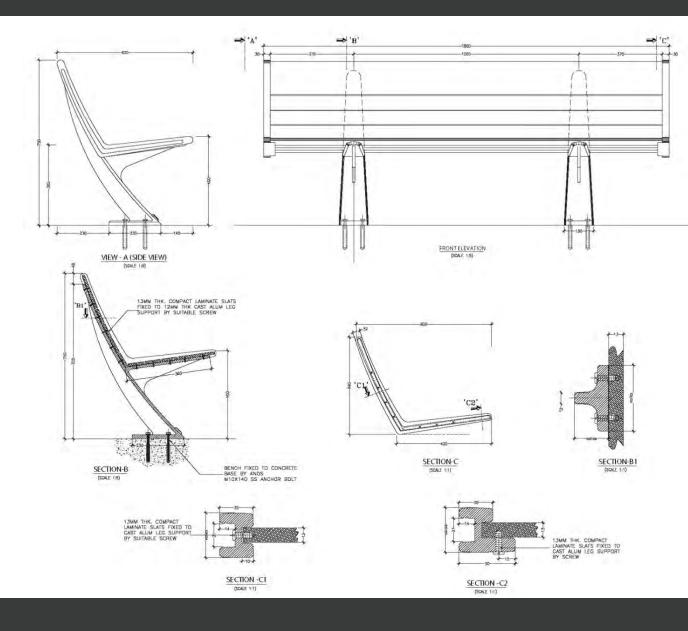

# MODEL - PB 80

#### MODEL - PB 80

HIGH PRESSURE SOLID GRADE COMPACT LAMI-NATE(HPL) IS A FLAT PANEL BASED ON THERMOSETTING RESINS, **HOMOGENEOUSLY** REINFORCED WITH WOOD FIBERS AND MANUFACTURED **UNDER HIGH PRESSURE AND** TEMPERATURE, UV RESISTANT, WEATHER RESISTANT, MOISTURE RESISTANT, **RESISTANT TO EXTREME** WEATHER FLUCTUATIONS AND IS FIRE RETARDANT.