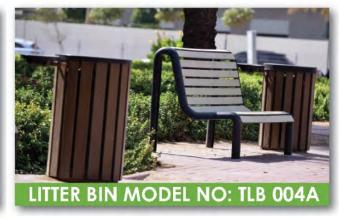

Tajikistan Kazakhstan Georgia Egypt Algeria Senegal Gabon |

#### **OUR CLIENTS**



#### STRUCTURE & ADVACNTAGES OF USING EXTERIOR PANELS



## PARK BENCHES MODELS







# MODEL - PB 90







#### MODEL - PB 90





- Colour: refer colour options.
- 2.Bench support frame made of cast alum.-6mm
- 3.All fixing bolts & screws are stainless steel

# MODEL PB – 006T





#### MODEL PB – 006T



# MODEL - PB 80





#### MODEL - PB 80



HIGH PRESSURE SOLID GRADE COMPACT LAMI-NATE(HPL) IS A FLAT PANEL BASED ON THERMOSETTING RESINS, **HOMOGENEOUSLY** REINFORCED WITH WOOD FIBERS AND MANUFACTURED **UNDER HIGH PRESSURE AND** TEMPERATURE, UV RESISTANT, WEATHER RESISTANT, MOISTURE RESISTANT, **RESISTANT TO EXTREME** WEATHER FLUCTUATIONS AND IS FIRE RETARDANT.

## RECYCLING & LITTER BIN MODELS







#### **RECYCLING BIN**



Recycling Bin is designed for waste management solution. It incorporates multiple bins for trash separation. Bin labels can be customized to enable recycling efforts and trash separation to be clearly understood, thus limiting contamination and reducing landfill.

# RECYCLING BIN



### LITTER BIN – LB 008



#### **Specification**

**Litter Bin Surface**: Made of 13mm thick compact laminate.

**Framework**: Made of High quality extruded aluminum section, powder coated to BS 6496.

**Bin Liner**: Made of Glass Reinforced Plastic in black color.

**Bin Cover**: Made of 13mm thick compact laminate.

**Fixing**: All fixing screws are stainless steel.

**Dimension**:  $460 \times 460 \times$ 

762mm

### LITTER BIN – LB 008



# LITTER BIN – TLB 004A



### LITTER B