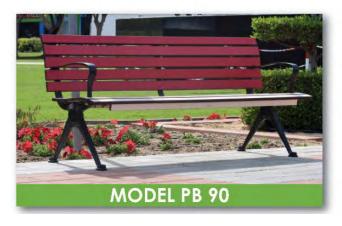

# MODEL - PB 90

#### MODEL - PB 90

- Colour: refer colour options.
- 2.Bench support frame made of cast alum.-6mm
- 3.All fixing bolts & screws are stainless steel