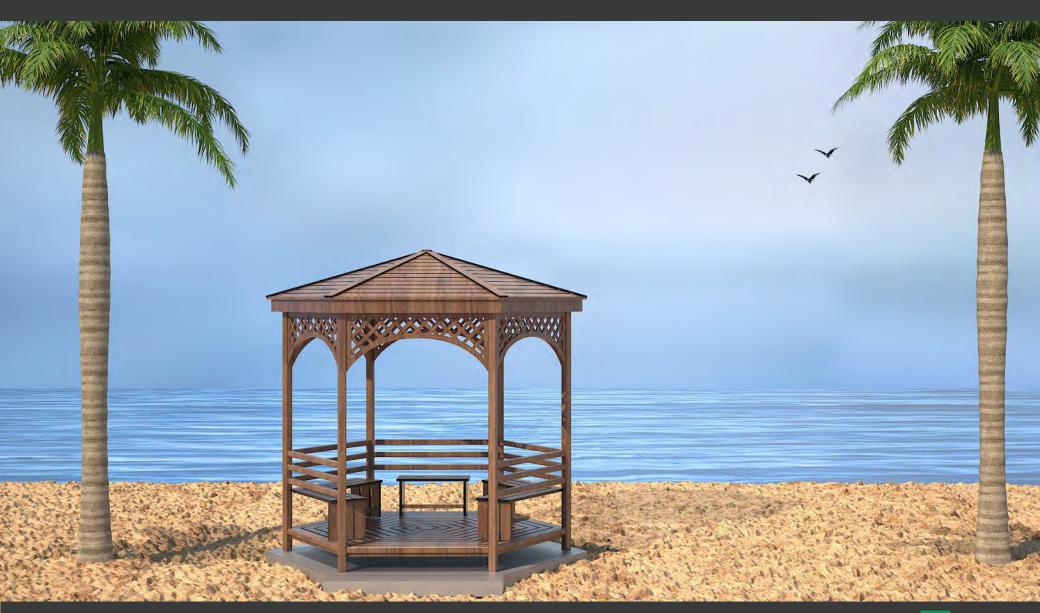

Recycling Bin is designed for waste management solution. It incorporates multiple bins for trash separation. Bin labels can be customized to enable recycling efforts and trash separation to be clearly understood, thus limiting contamination and reducing landfill.

# RECYCLING BIN



### LITTER BIN – LB 008



#### **Specification**

**Litter Bin Surface**: Made of 13mm thick compact laminate.

**Framework**: Made of High quality extruded aluminum section, powder coated to BS 6496.

**Bin Liner**: Made of Glass Reinforced Plastic in black color.

**Bin Cover**: Made of 13mm thick compact laminate.

**Fixing**: All fixing screws are stainless steel.

**Dimension**:  $460 \times 460 \times$ 

762mm

### LITTER BIN – LB 008



# LITTER BIN – TLB 004A



### LITTER BIN – TLB 004A



# GAZEBO





# GAZEBO







# KEEP IN TOUCH WITH US

We're happy to assist you.



**UAE OFFICE** 

GIBCA FURNITURE INDUSTRY CO. LTD. (LLC)

P.O. Box: 20923

Ajman, United Arab Emirates
Tel : + 971-6-7436888
Fax : + 971-6-7436903
E-mail : info@gfiuae.com
Website : www.gfiuae.com