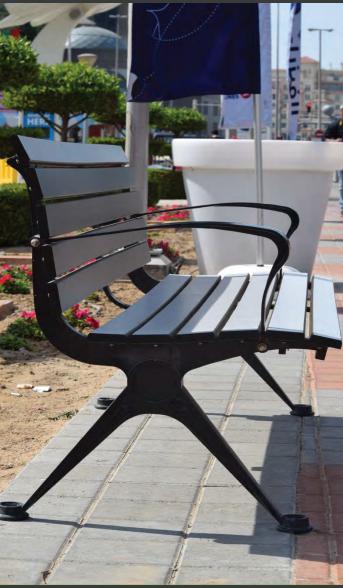

# MODEL - PB 90

#### MODEL - PB 90

- Colour: refer colour options.
- 2.Bench support frame made of cast alum.-6mm
- 3.All fixing bolts & screws are stainless steel