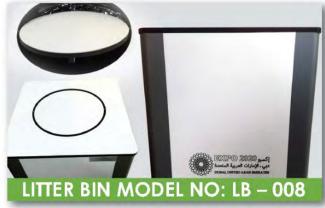

### LITTER BIN – LB 008

#### **Specification**

**Litter Bin Surface**: Made of 13mm thick compact laminate.

**Framework**: Made of High quality extruded aluminum section, powder coated to BS 6496.

**Bin Liner**: Made of Glass Reinforced Plastic in black color.

**Bin Cover**: Made of 13mm thick compact laminate.

**Fixing**: All fixing screws are stainless steel.

**Dimension**:  $460 \times 460 \times$ 

762mm