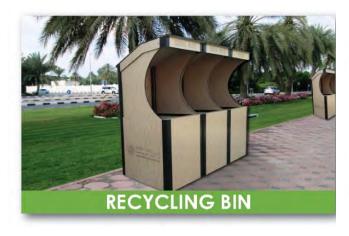

#### **RECYCLING BIN**

Recycling Bin is designed for waste management solution. It incorporates multiple bins for trash separation. Bin labels can be customized to enable recycling efforts and trash separation to be clearly understood, thus limiting contamination and reducing landfill.

# RECYCLING BIN