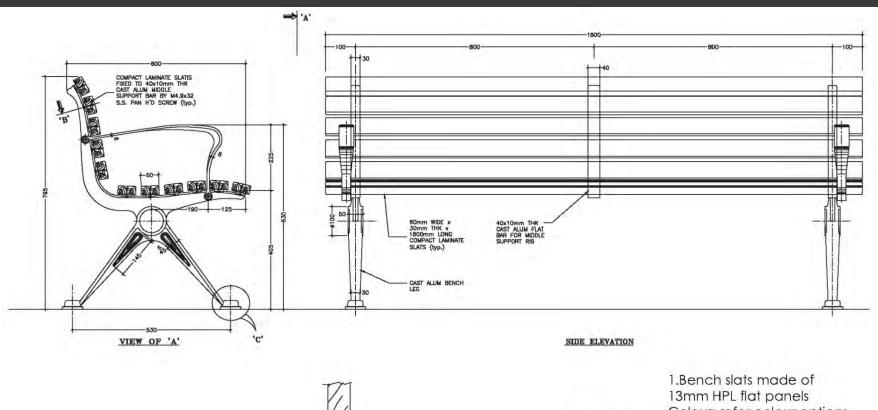

# MODEL - PB 90

#### MODEL - PB 90

- Colour: refer colour options.
- 2.Bench support frame made of cast alum.-6mm
- 3.All fixing bolts & screws are stainless steel