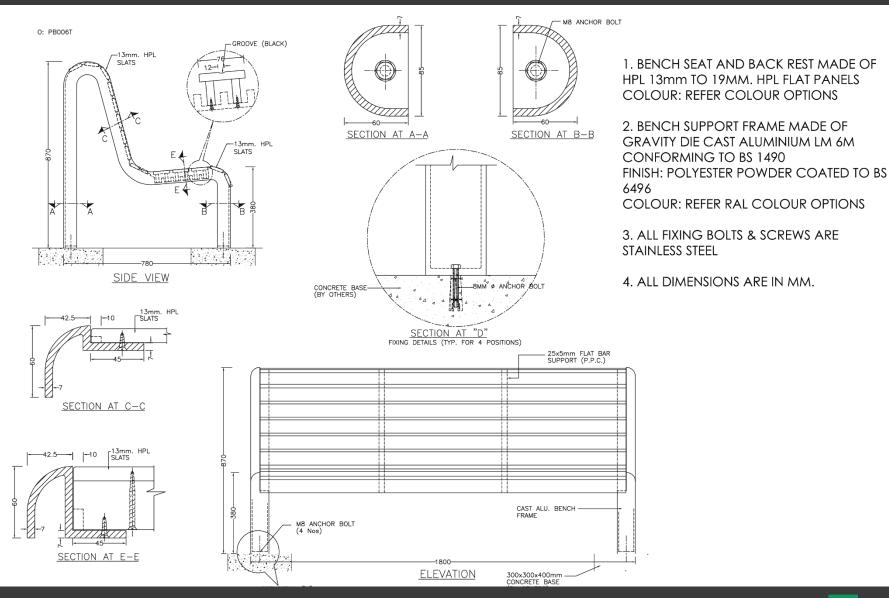

| Morocco                                                                       |
| Senegal    | Nigeria                                                                       |
| Gabon      | Angola                                                                        |
| Kenya      | Sudan                                                                         |
|            | Bahrain Jordan Iraq Tajikistan Kazakhstan Georgia Egypt Algeria Senegal Gabon |

#### **OUR CLIENTS**



#### STRUCTURE & ADVACNTAGES OF USING EXTERIOR PANELS



## PARK BENCHES MODELS







# MODEL - PB 90







#### MODEL - PB 90





- Colour: refer colour options.
- 2.Bench support frame made of cast alum.-6mm
- 3.All fixing bolts & screws are stainless steel

# MODEL PB – 006T





#### MODEL PB – 006T



# MODEL - PB 80





#### MODEL - PB 80



HIGH PRESSURE SOLID GRADE COMPACT LAMI-NATE(HPL) IS A FLAT PANEL BASED ON THERMOSETTING RESINS, **HOMOGENEOUSLY** REINFORCED WITH WOOD FIBERS AND MANUFACTURED **UNDER HIGH PRESSURE AND** TEMPERATURE, UV RESISTANT, WEATHER RESISTANT, MOISTURE RESISTANT, **RESISTANT TO EXTREME** WEATHER FLUCTUATIONS AND IS FIRE RETARDANT.

## RECYCLING & LITTER BIN MODELS







#### **RECYCLING BIN**



Recycling Bin is designed for waste management solution. It incorporates multiple bins for trash separation. Bin labels can be customized to enable recycling efforts and trash separation to be clearly understood, thus limiting contamination and reducing landfill.

# RECYCLING BIN



### LITTER BIN – LB 008



#### **Specification**

**Litter Bin Surface**: Made of