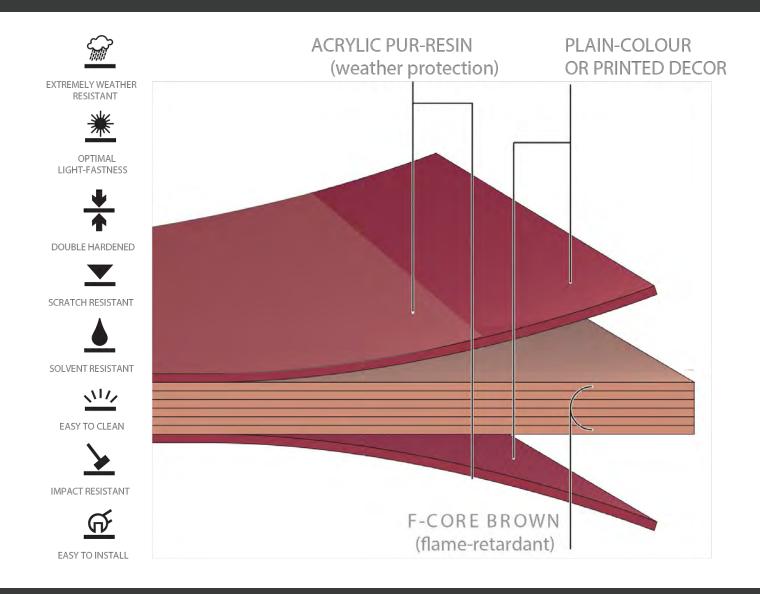

#### STRUCTURE & ADVACNTAGES OF USING EXTERIOR PANELS

#### MODEL - PB 80

HIGH PRESSURE SOLID GRADE COMPACT LAMI-NATE(HPL) IS A FLAT PANEL BASED ON THERMOSETTING RESINS, **HOMOGENEOUSLY** REINFORCED WITH WOOD FIBERS AND MANUFACTURED **UNDER HIGH PRESSURE AND** TEMPERATURE, UV RESISTANT, WEATHER RESISTANT, MOISTURE RESISTANT, **RESISTANT TO EXTREME** WEATHER FLUCTUATIONS AND IS FIRE RETARDANT.