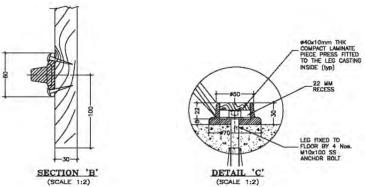

# MODEL - PB 90

#### MODEL - PB 90

- Colour: refer colour options.
- 2.Bench support frame made of cast alum.-6mm
- 3.All fixing bolts & screws are stainless steel