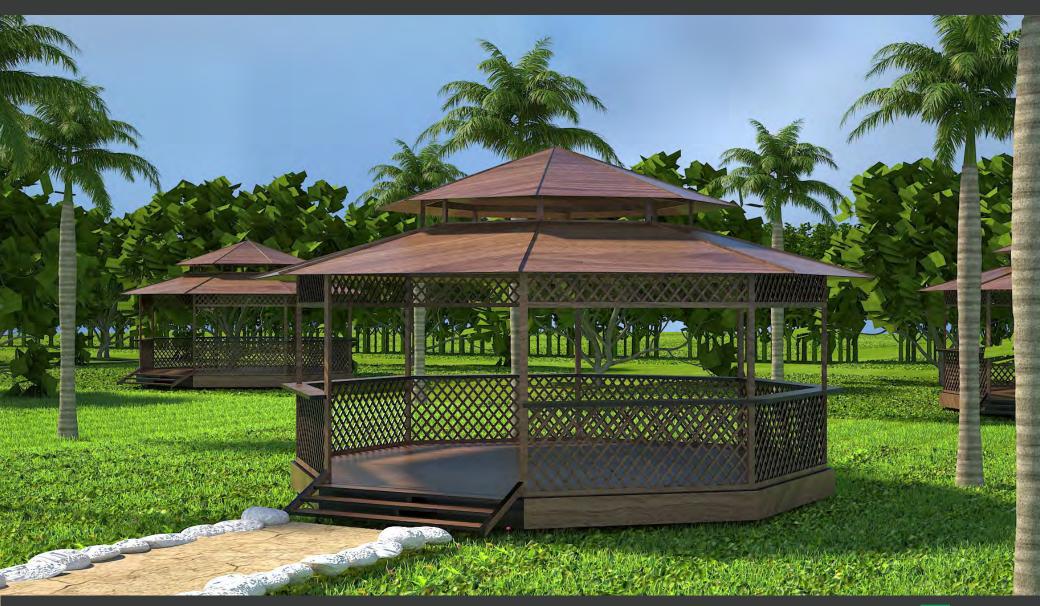

is designed for waste management solution. It incorporates multiple bins for trash separation. Bin labels can be customized to enable recycling efforts and trash separation to be clearly understood, thus limiting contamination and reducing landfill.

# RECYCLING BIN



### LITTER BIN – LB 008



#### **Specification**

**Litter Bin Surface**: Made of 13mm thick compact laminate.

**Framework**: Made of High quality extruded aluminum section, powder coated to BS 6496.

**Bin Liner**: Made of Glass Reinforced Plastic in black color.

**Bin Cover**: Made of 13mm thick compact laminate.

**Fixing**: All fixing screws are stainless steel.

**Dimension**:  $460 \times 460 \times$ 

762mm

### LITTER BIN – LB 008



# LITTER BIN – TLB 004A



### LITTER BIN – TLB 004A



# GAZEBO





# GAZEBO







# KEEP IN TOUCH WITH US

We're happy to assist you.



**UAE OFFICE** 

GIBCA FURNITURE INDUSTRY CO. LTD. (LLC)

P.O. Box: 20923

Ajman, United Arab Emirates
Tel : + 971-6-7436888
Fax : + 971-6-7436903
E-mail : info@gfiuae.com
Website : www.gfiuae.com