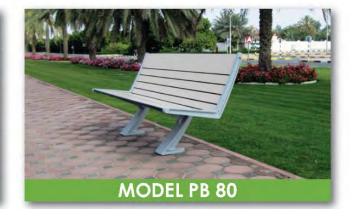

# MODEL - PB 80

#### MODEL - PB 80

HIGH PRESSURE SOLID GRADE COMPACT LAMI-NATE(HPL) IS A FLAT PANEL BASED ON THERMOSETTING RESINS, **HOMOGENEOUSLY** REINFORCED WITH WOOD FIBERS AND MANUFACTURED **UNDER HIGH PRESSURE AND** TEMPERATURE, UV RESISTANT, WEATHER RESISTANT, MOISTURE RESISTANT, **RESISTANT TO EXTREME** WEATHER FLUCTUATIONS AND IS FIRE RETARDANT.