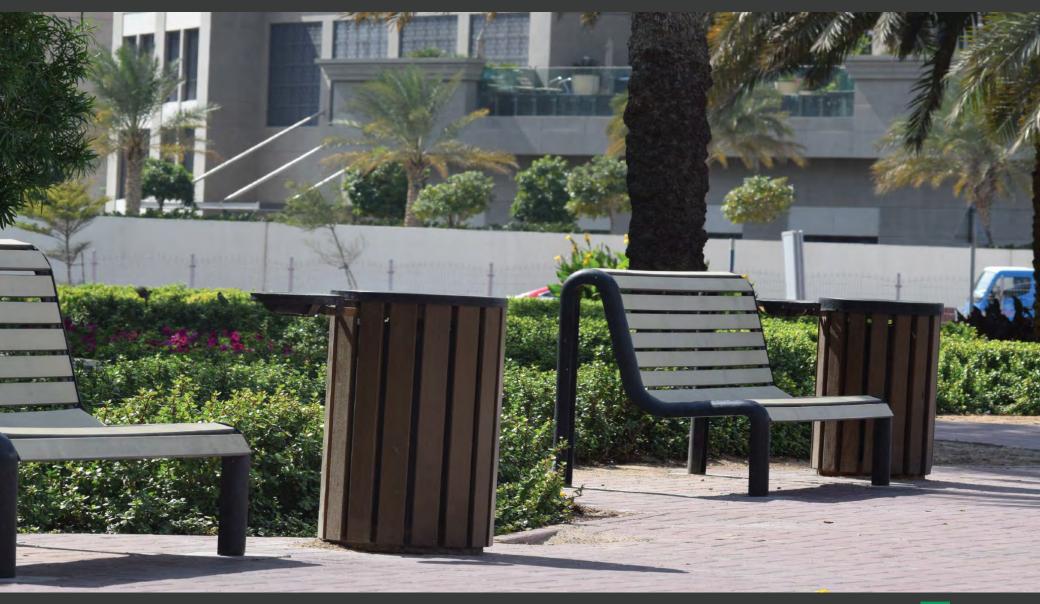

## PARK BENCHES MODELS

# MODEL - PB 90

#### MODEL - PB 90

- Colour: refer colour options.
- 2.Bench support frame made of cast alum.-6mm
- 3.All fixing bolts & screws are stainless steel

## RECYCLING & LITTER BIN MODELS

#### **RECYCLING BIN**

Recycling Bin is designed for waste management solution. It incorporates multiple bins for trash separation. Bin labels can be customized to enable recycling efforts and trash separation to be clearly understood, thus limiting contamination and reducing landfill.