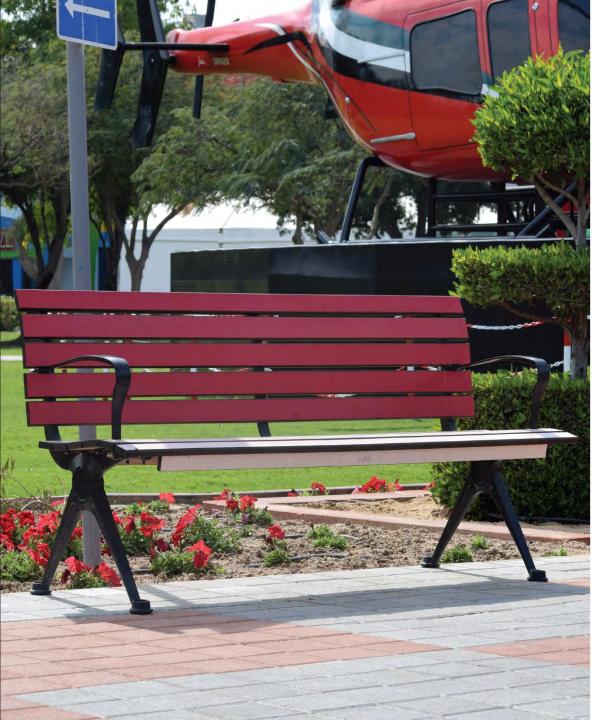

## PARK BENCHES MODELS

# MODEL - PB 90

#### MODEL - PB 90

- Colour: refer colour options.
- 2.Bench support frame made of cast alum.-6mm
- 3.All fixing bolts & screws are stainless steel