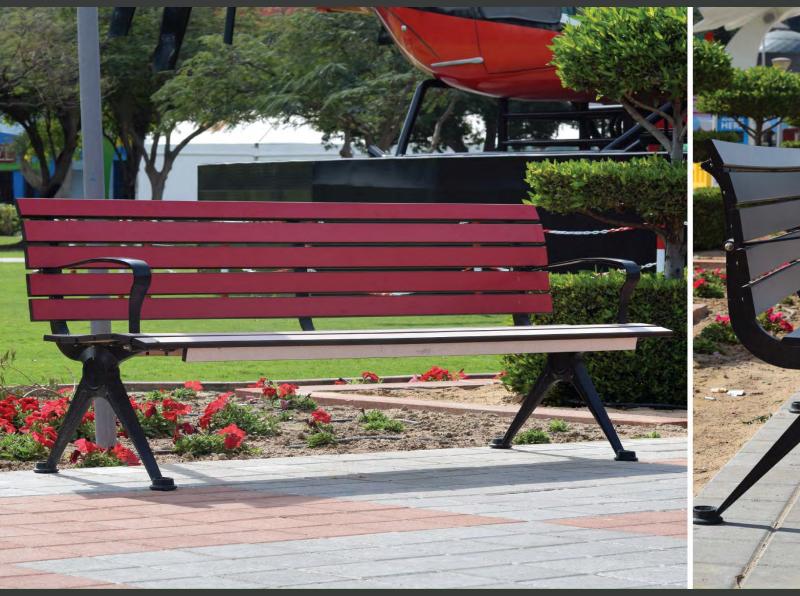

# MODEL - PB 90

#### MODEL - PB 90

- Colour: refer colour options.
- 2.Bench support frame made of cast alum.-6mm
- 3.All fixing bolts & screws are stainless steel