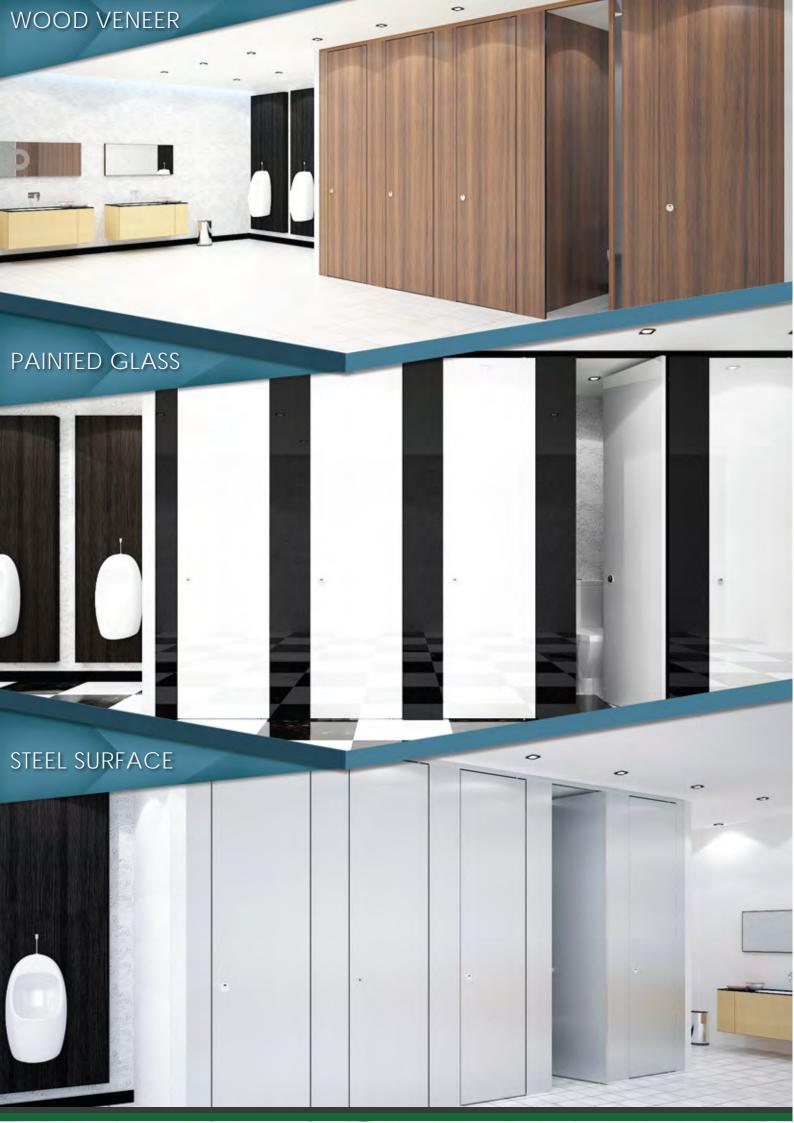

## **Finish Options:**

HPL (STANDARD)

PAINTED GLASS

METAL SURFACES (SUITABLE FOR WET AREA USAGE)

WOOD VENEER SOLID SURFACES

For Custom Finish Options Other Than Above Contact Gibca Technical Support.

Follow us on: **f (a) (in) (b)**