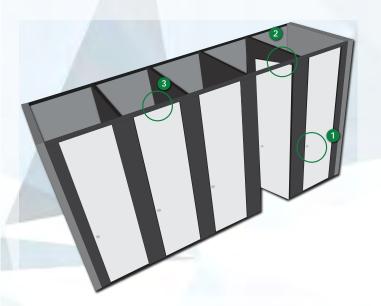

## STAINLESS STEEL HARDWARES (GRADE 316)

- Privacy lock options with red and white indicator and provision for emergency access.
- 2 Hinge Unique soft self-closing Stainless steel pivot hinge.
- 3 Top rail Made of extruded aluminium designed to house the concealed operating accessories and can be finished in the same color as face panels using Facelok™