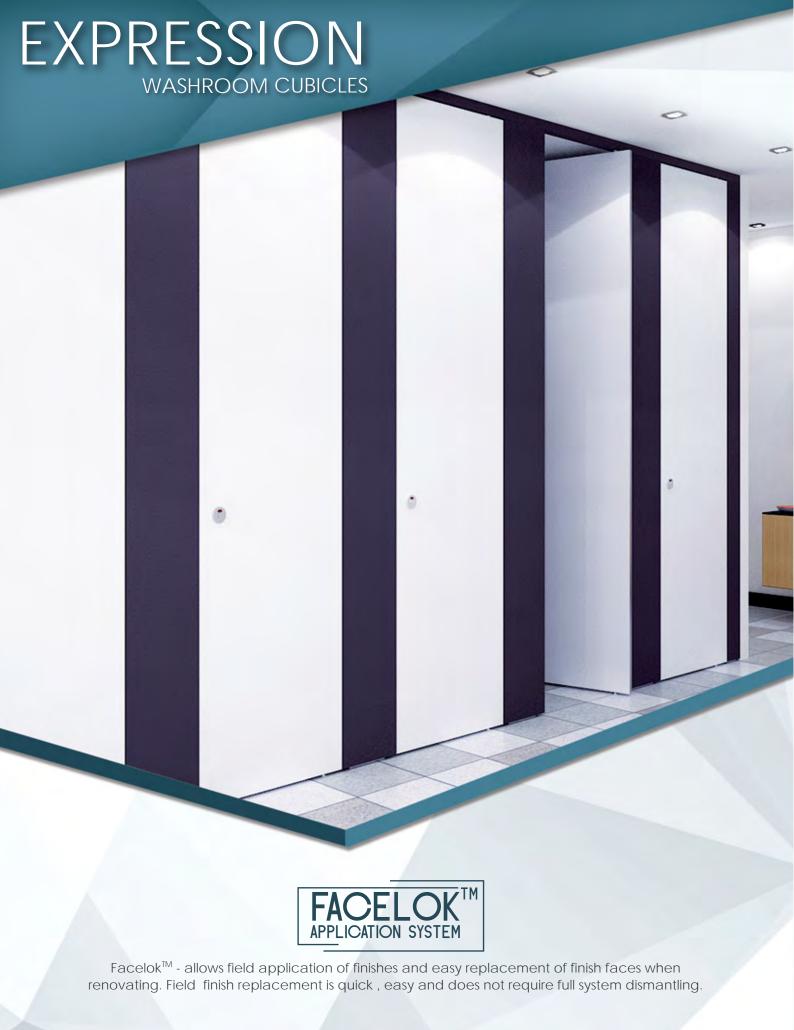

## KEY FEATURES

- Full Height cubicle specifically designed for projects which requires luxurious and elegant appearance.
- Aesthetic panel design and finishes to balance warm visual mood.
- Self-supporting, tension levelled concealed aluminum framework designed to capture fully finished face panels on a moisture resistant backing.
- Pivot Hinges with concealed fixing.

## STAINLESS STEEL HARDWARES (GRADE 316)

- Privacy lock options with red and white indicator and provision for emergency access.
- 2 Hinge Unique soft self-closing Stainless steel pivot hinge.
- 3 Top rail Made of extruded aluminium designed to house the concealed operating accessories and can be finished in the same color as face panels using Facelok™

## SPECIFICATION:

Door/Divider/Post (nominal): 48mm Thick

Standard Height: Full Height

Depth/Width: According to layout

Door Opening: 700mm Bottom Clearance: 13mm