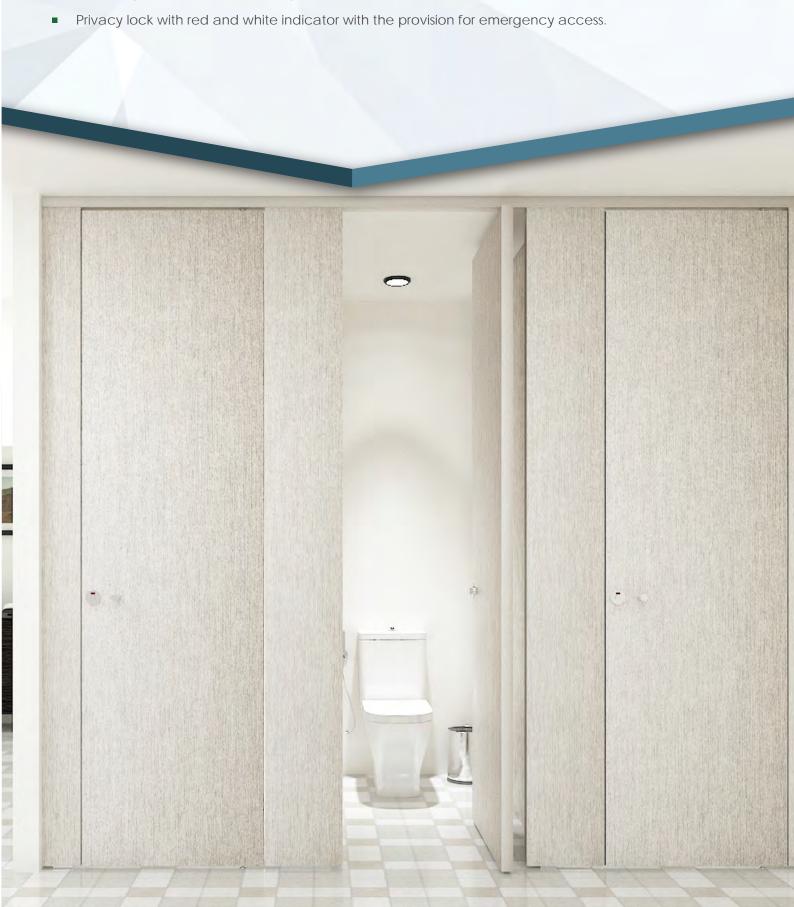

## STAINLESS STEEL HARDWARES (GRADE 316)

- Privacy lock options with red and white indicator and provision for emergency access.
- 2 Hinge Unique soft self-closing Stainless steel pivot hinge.
- 3 Top rail Made of extruded aluminium designed to house the concealed operating accessories and can be finished in the same color as face panels using Facelok™