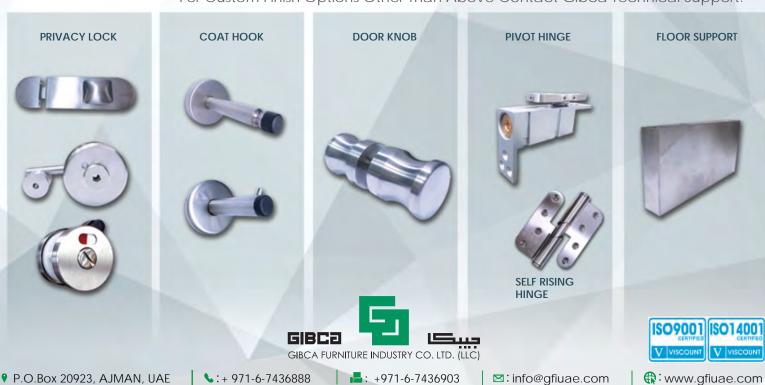

## STAINLESS STEEL HARDWARES (GRADE 316)

- Privacy lock options with red and white indicator and provision for emergency access.
- 2 Hinge Unique soft self-closing Stainless steel pivot hinge.
- 3 Top rail Made of extruded aluminium designed to house the concealed operating accessories and can be finished in the same color as face panels using Facelok™