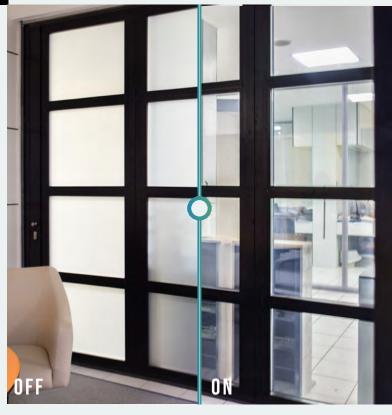

#### EXPERIENCE INNOVATION

Achieve acoustic privacy and astounding visual with our switch operated glass walls — go from open workspace into a completely private room instantly!

PDLC Smart Film (polymer dispersed liquid film) is a leading-edge technology that instantly converts a transparent glass into sand-blasted or opaque glass under electricity application. This advanced glass design innovation redefines an environment into a whole new multifunctional space that simply adapts and responds to the needs of its users. Smart glass option can be incorporated into most of our glass partition designs and are ideal for collaboration areas in offices i.e meeting rooms, boardrooms and conference rooms to give privacy and seclusion.

Switchable glass allows an electrical current to pass through the PDLC (Polymer Dispersed Liquid Crystal) interlayer sandwiched between two sheets of glass. This aligns the microscopic crystals along parallel axes, making the glass clear or see through. However, when no voltage is applied, the liquid crystals are randomly arranged into droplets, resulting in the scattering of light as it passes through the glass. This results in the opaque or sand-blasted appearance.

When the power is off, the liquid crystal molecules are arranged disorderly resulting in smart glass appearing opaque.

LIQUID CRYSTAL MOLECULAR DISPLAY PRINCIPLES

When the power is on, the liquid crystal molecules are arranged in order resulting in smart glass appearing transparent.