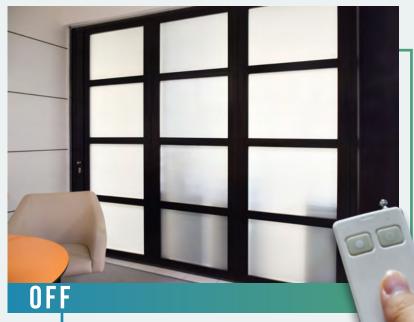

Switchable glass allows an electrical current to pass through the PDLC (Polymer Dispersed Liquid Crystal) interlayer sandwiched between two sheets of glass. This aligns the microscopic crystals along parallel axes, making the glass clear or see through. However, when no voltage is applied, the liquid crystals are randomly arranged into droplets, resulting in the scattering of light as it passes through the glass. This results in the opaque or sand-blasted appearance.

When the power is off, the liquid crystal molecules are arranged disorderly resulting in smart glass appearing opaque.

LIQUID CRYSTAL MOLECULAR DISPLAY PRINCIPLES

When the power is on, the liquid crystal molecules are arranged in order resulting in smart glass appearing transparent.