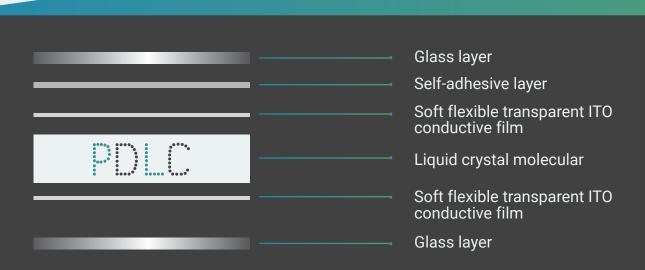

Switchable glass allows an electrical current to pass through the PDLC (Polymer Dispersed Liquid Crystal) interlayer sandwiched between two sheets of glass. This aligns the microscopic crystals along parallel axes, making the glass clear or see through. However, when no voltage is applied, the liquid crystals are randomly arranged into droplets, resulting in the scattering of light as it passes through the glass. This results in the opaque or sand-blasted appearance.

When the power is off, the liquid crystal molecules are arranged disorderly resulting in smart glass appearing opaque.

LIQUID CRYSTAL MOLECULAR DISPLAY PRINCIPLES

When the power is on, the liquid crystal molecules are arranged in order resulting in smart glass appearing transparent.