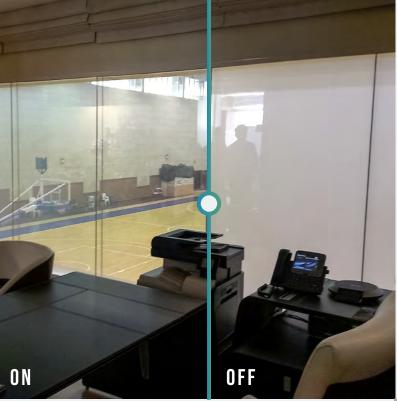

#### EXPERIENCE INNOVATION

Achieve acoustic privacy and astounding visual with our switch operated glass walls — go from open workspace into a completely private room instantly!

PDLC Smart Film (polymer dispersed liquid film) is a leading-edge technology that instantly converts a transparent glass into sand-blasted or opaque glass under electricity application. This advanced glass design innovation redefines an environment into a whole new multifunctional space that simply adapts and responds to the needs of its users. Smart glass option can be incorporated into most of our glass partition designs and are ideal for collaboration areas in offices i.e meeting rooms, boardrooms and conference rooms to give privacy and seclusion.

# FEATURES AND BENEFITS

Creates an instant visual privacy with just a single push of button.

A great alternative to window curtains, blinds or all unnecessary moving parts for a more aesthetically pleasing look.