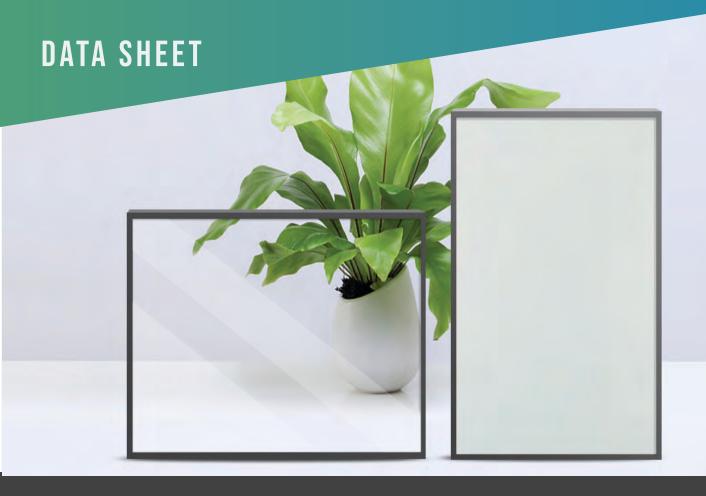

Switchable glass allows an electrical current to pass through the PDLC (Polymer Dispersed Liquid Crystal) interlayer sandwiched between two sheets of glass. This aligns the microscopic crystals along parallel axes, making the glass clear or see through. However, when no voltage is applied, the liquid crystals are randomly arranged into droplets, resulting in the scattering of light as it passes through the glass. This results in the opaque or sand-blasted appearance.

When the power is off, the liquid crystal molecules are arranged disorderly resulting in smart glass appearing opaque.

LIQUID CRYSTAL MOLECULAR DISPLAY PRINCIPLES

When the power is on, the liquid crystal molecules are arranged in order resulting in smart glass appearing transparent.