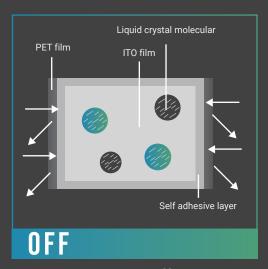

When the power is off, the liquid crystal molecules are arranged disorderly resulting in smart glass appearing opaque.

LIQUID CRYSTAL MOLECULAR DISPLAY PRINCIPLES

When the power is on, the liquid crystal molecules are arranged in order resulting in smart glass appearing transparent.

Switchable glass allows an electrical current to pass through the PDLC (Polymer Dispersed Liquid Crystal) interlayer sandwiched between two sheets of glass. This aligns the microscopic crystals along parallel axes, making the glass clear or see through. However, when no voltage is applied, the liquid crystals are randomly arranged into droplets, resulting in the scattering of light as it passes through the glass. This results in the opaque or sand-blasted appearance.