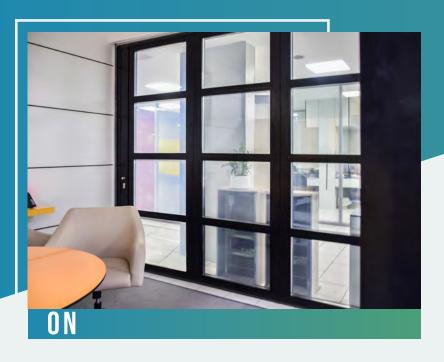

Switchable glass allows an electrical current to pass through the PDLC (Polymer Dispersed Liquid Crystal) interlayer sandwiched between two sheets of glass. This aligns the microscopic crystals along parallel axes, making the glass clear or see through. However, when no voltage is applied, the liquid crystals are randomly arranged into droplets, resulting in the scattering of light as it passes through the glass. This results in the opaque or sand-blasted appearance.

When the power is off, the liquid crystal molecules are arranged disorderly resulting in smart glass appearing opaque.

LIQUID CRYSTAL MOLECULAR DISPLAY PRINCIPLES

When the power is on, the liquid crystal molecules are arranged in order resulting in smart glass appearing transparent.