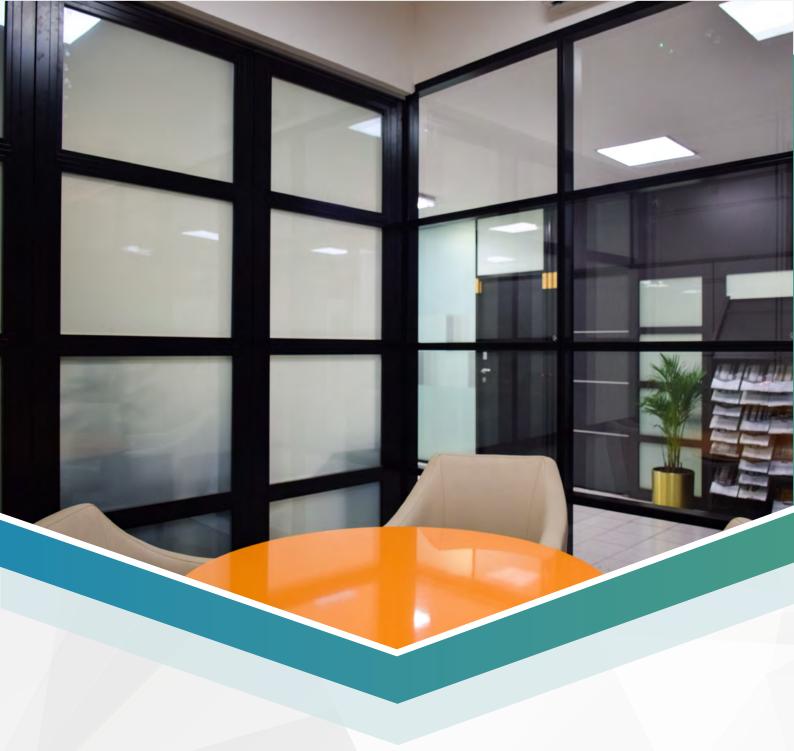

### SMART GLASS PARTITIONS

Create Agile Spaces with a Click of a Button.

#### EXPERIENCE INNOVATION

Achieve acoustic privacy and astounding visual with our switch operated glass walls — go from open workspace into a completely private room instantly!

PDLC Smart Film (polymer dispersed liquid film) is a leading-edge technology that instantly converts a transparent glass into sand-blasted or opaque glass under electricity application. This advanced glass design innovation redefines an environment into a whole new multifunctional space that simply adapts and responds to the needs of its users. Smart glass option can be incorporated into most of our glass partition designs and are ideal for collaboration areas in offices i.e meeting rooms, boardrooms and conference rooms to give privacy and seclusion.