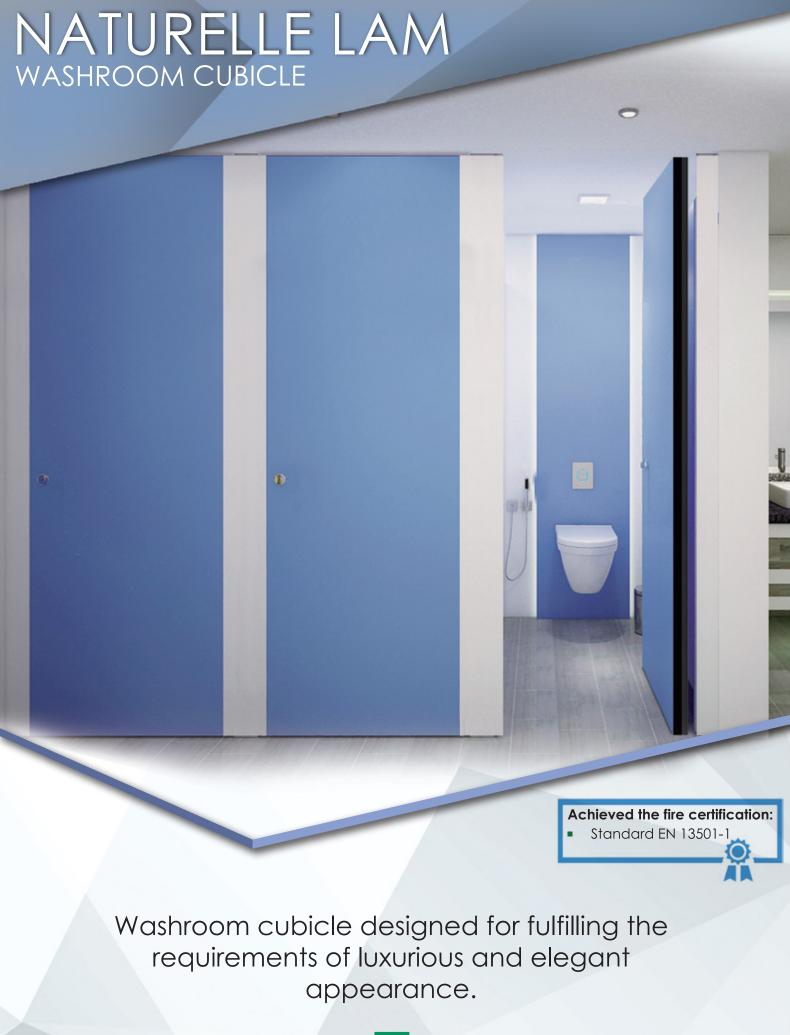

## KEY FEATURES

- Innovative coating solution Pre-coated steel for an effective and advanced process that advances the the products life longevity.
- Washroom cubicle system having full height, floor to ceiling with minimum bottom clearance of 13mm, maximum privacy.
- Aesthetically designed panel and finishes to balance warm visual mood.
- Hinge options: hinge free-soft self closing pivot mechanism, self closing concealed hinge.

## SPECIFICATION:

The doors are flush integrated with post.

Door, Post & Divider Panel: 44mm/33mm

Height: 2400mm-2700mm

Depth/Width: According to layout

Door Opening: 700mm

**Bottom Clearance nominal:** 13mm