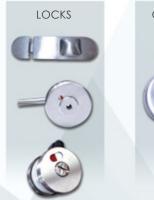

# HARDWARE:

- 1) S.S. Privacy thumbturn red/white indicator lock
- 2) Floor support stainless steel shoe (Grade 316)
- Wall / Divider Support concealed fixing