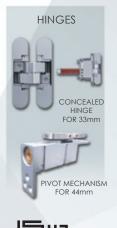

## KEY FEATURES

- Innovative coating solution Pre-coated steel for an effective and advanced process that advances the the products life longevity.
- Washroom cubicle system having full height, floor to ceiling with minimum bottom clearance of 13mm, maximum privacy.
- Aesthetically designed panel and finishes to balance warm visual mood.
- Hinge options: hinge free-soft self closing pivot mechanism, self closing concealed hinge.