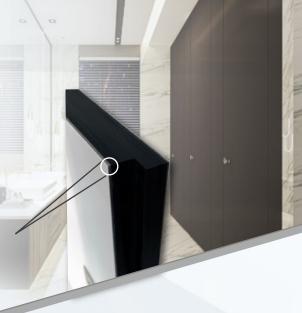

# HARDWARE:

- 1) S.S. Privacy thumbturn red/white indicator lock
- 2) Floor support stainless steel shoe (Grade 316)
- Wall / Divider Support concealed fixing

## SPECIFICATION:

The doors are flush integrated with post.

Door, Post & Divider Panel: 44mm/33mm

Height: 2400mm-2700mm

Depth/Width: According to layout

Door Opening: 700mm

**Bottom Clearance nominal:** 13mm

## PANEL CONSTRUCTION:

- Panel thickness option: 44mm or 33mm with sandwich panel construction comprising of MR MDF backer with honeycomb core.
- The cubicle is mounted without any visible fixing.
- Toprail option can also be introduced in the system's construction.