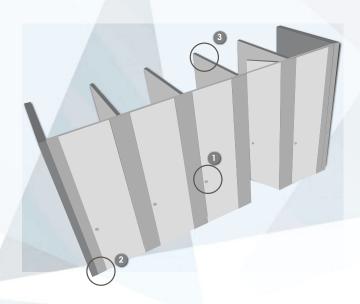

# HARDWARE:

- 1) S.S. Privacy thumbturn red/white indicator lock
- 2) Floor support stainless steel shoe (Grade 316)
- Wall / Divider Support concealed fixing

## PANEL CONSTRUCTION:

- Panel thickness option: 44mm or 33mm with sandwich panel construction comprising of MR MDF backer with honeycomb core.
- The cubicle is mounted without any visible fixing.
- Toprail option can also be introduced in the system's construction.