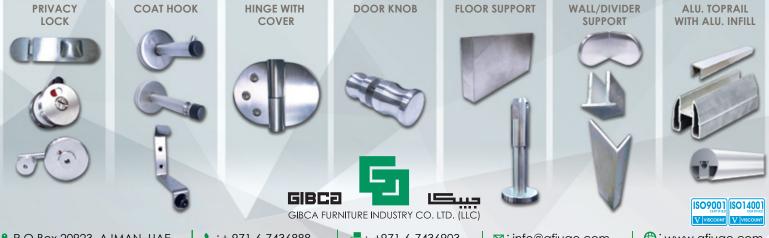

powder coated to match panel color.





## HARDWARE OPTION

- Top rail Extruded aluminium
- Floor support stainless steel skirting (Grade 316)
- 3 Wall / Divider Support (Grade 316)

#### SPECIFICATION:

Panel Thickness (nominal): 13mm Thick SGL panels

**Divider Panels: 13mm** Height: 2000mm

Depth/Width: According to layout

Door Opening: 700mm

Bottom Clearance: 50mm - 150mm

#### MATERIAL:

SGL: (Solid grade compact laminate) available in wide range of colors as well as in digital prints.

HPL: (High pressure laminate) its heat, moisture, scratch and impact resistant HPL faced panels, with matching edge banding along with different surface options.

SANDWICH PANEL: 25 to 32mm thick sandwich panel having compact laminate faces on both the sides.

# STANDARD S.S. HARDWARE (GRADE 316):