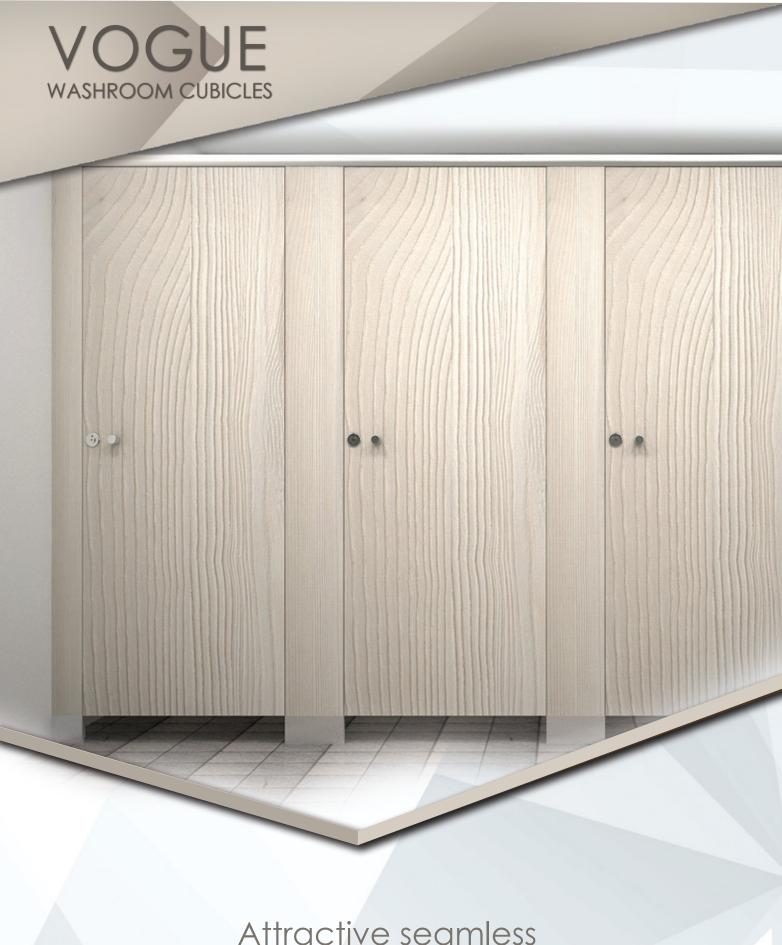

# Attractive seamless flush facade

## **KEY FEATURE:**

- Different material options.
- Vast finish range.
- Various panel thickness options.
- Privacy lock with red/white indicator and provision for emergency access.
- Aluminium hardwares are polyester powder coated to match panel color.