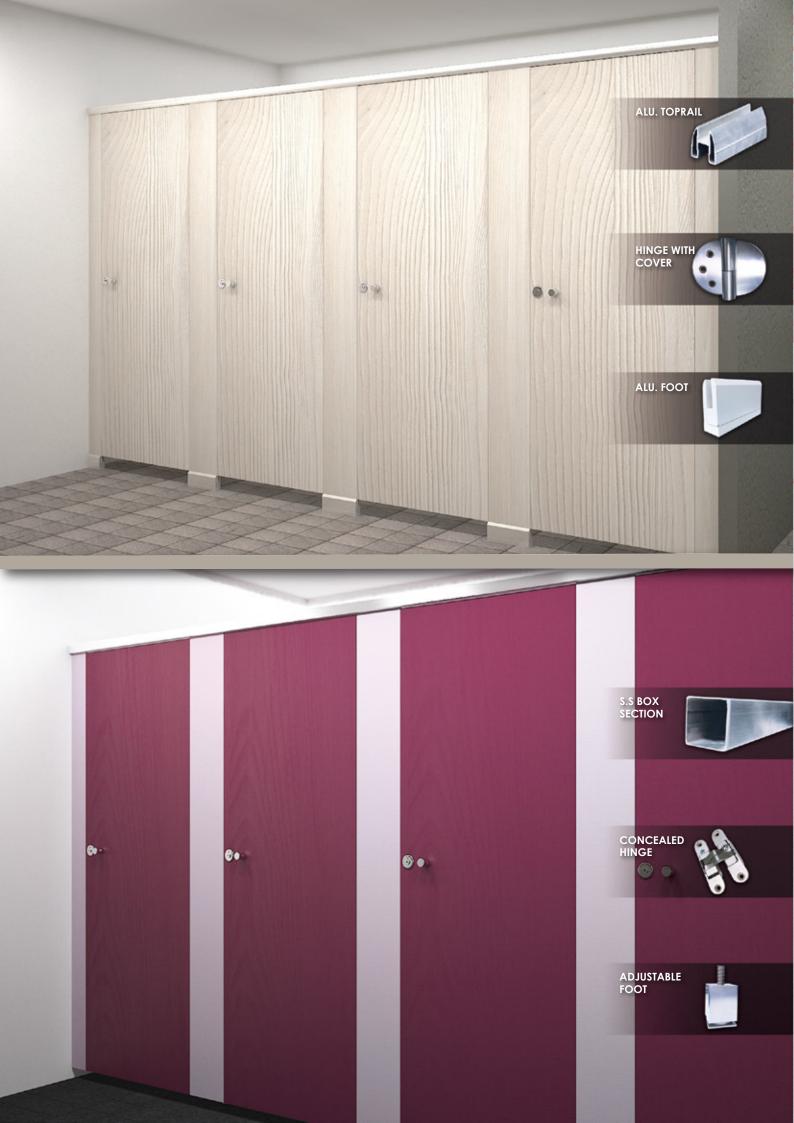

## HARDWARE OPTION

- Top rail Extruded aluminium
- Floor support stainless steel skirting (Grade 316)
- 3 Wall / Divider Support (Grade 316)

# STANDARD S.S. HARDWARE (GRADE 316):