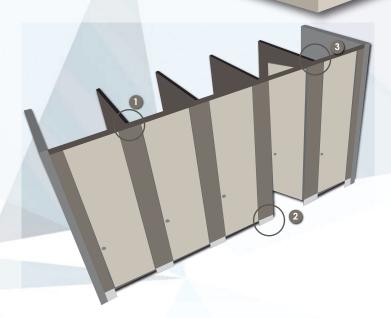

## HARDWARE OPTION

- Top rail Extruded aluminium
- Floor support stainless steel skirting (Grade 316)
- 3 Wall / Divider Support (Grade 316)

#### SPECIFICATION:

Panel Thickness (nominal): 13mm Thick SGL panels

**Divider Panels: 13mm** Height: 2000mm

Depth/Width: According to layout

Door Opening: 700mm

Bottom Clearance: 50mm - 150mm