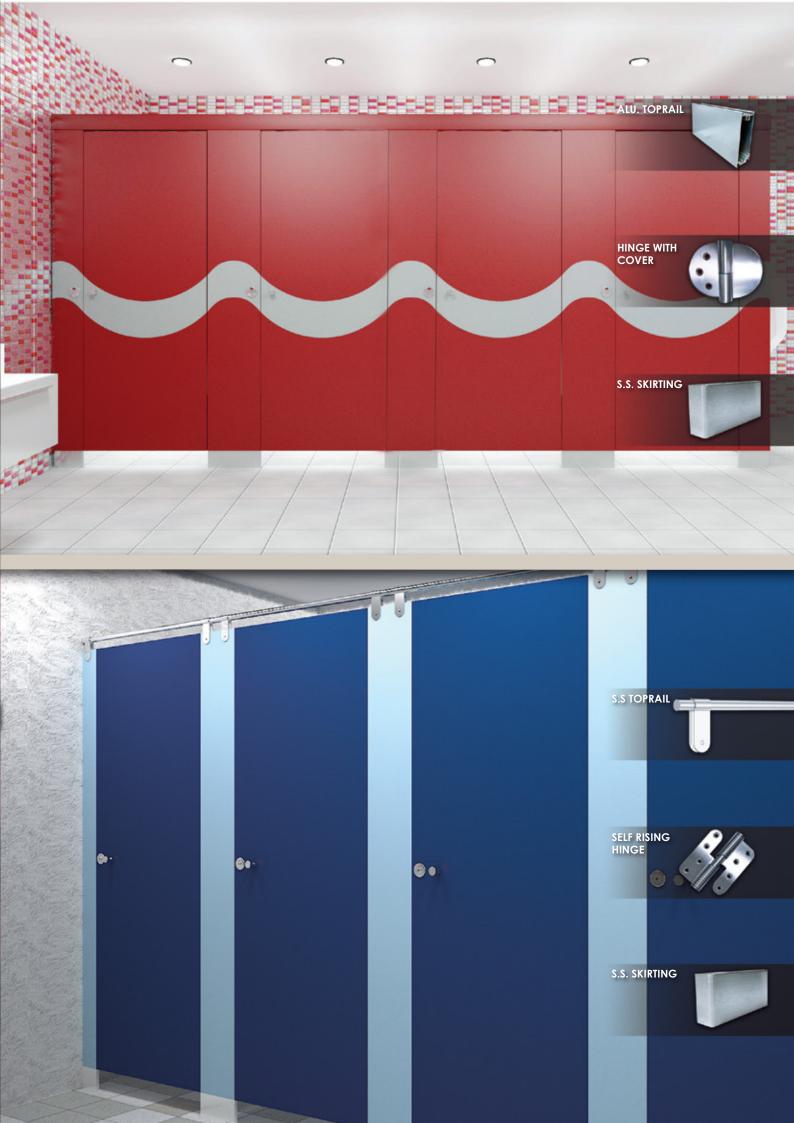

## HARDWARE OPTION

- Top rail Extruded aluminium
- Floor support stainless steel skirting (Grade 316)
- 3 Wall / Divider Support (Grade 316)

# STANDARD S.S. HARDWARE (GRADE 316):