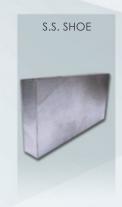

### HARDWARE:

- 1) S.S. Privacy thumbturn red/white indicator lock
- 2) Floor support stainless steel shoe (Grade 316)
- Wall / Divider Support concealed fixing