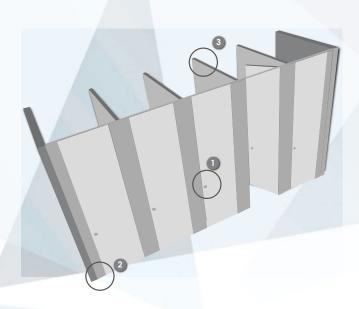

### HARDWARE:

- 1) S.S. Privacy thumbturn red/white indicator lock
- 2) Floor support stainless steel shoe (Grade 316)
- Wall / Divider Support concealed fixing