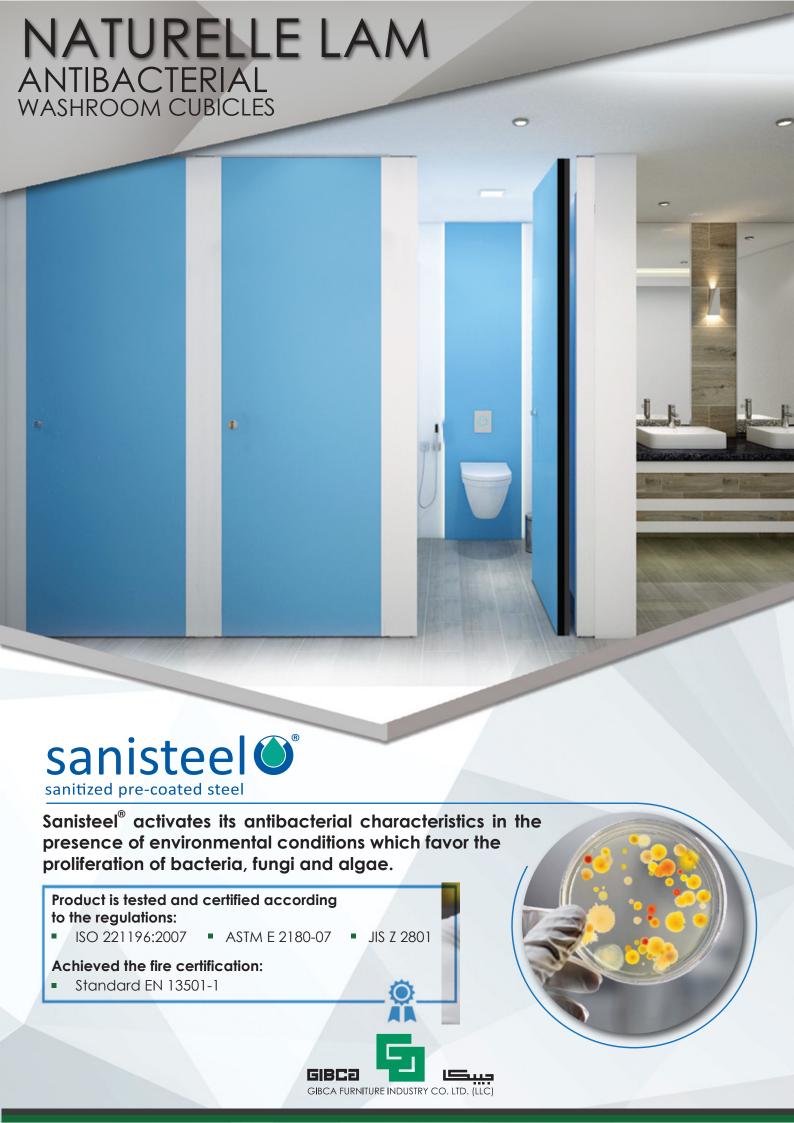

## KEY FEATURES

- Designed for projects which requires luxurious and elegant appearance.
- Washroom cubicle system having full height, floor to ceiling with minimum bottom clearance of 13mm, maximum privacy.
- Antibacterial property along with aesthetically designed panel and finishes to balance warm visual mood.
- Hinge options: hinge free-soft self closing pivot mechanism, self closing concealed hinge.

#### SPECIFICATION:

The doors are flush integrated with post.

Door, Post & Divider Panel: 44mm/33mm

Height: 2400mm-2700mm

Depth/Width: According to layout

Door Opening: 700mm

**Bottom Clearance nominal:** 13mm

Finishes: colour to be specified from standard

Gibca colour chart.