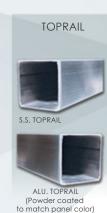

#### PANEL CONSTRUCTION:

- Panel thickness option: 44mm or 33mm with sandwich panel construction comprising of MR MDF backer with honeycomb core.
- The cubicle is mounted without any visible fixing.
- Toprail option can also be introduced in the system's construction.