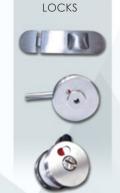

### HARDWARE:

- 1) S.S. Privacy thumbturn red/white indicator lock
- 2) Floor support stainless steel shoe (Grade 316)
- Wall / Divider Support concealed fixing