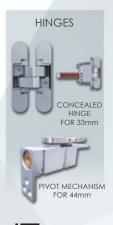

## KEY FEATURES

- Designed for projects which requires luxurious and elegant appearance.
- Washroom cubicle system having full height, floor to ceiling with minimum bottom clearance of 13mm, maximum privacy.
- Antibacterial property along with aesthetically designed panel and finishes to balance warm visual mood.
- Hinge options: hinge free-soft self closing pivot mechanism, self closing concealed hinge.

#### SPECIFICATION:

The doors are flush integrated with post.

Door, Post & Divider Panel: 44mm/33mm

Height: 2400mm-2700mm

Depth/Width: According to layout

Door Opening: 700mm

**Bottom Clearance nominal:** 13mm