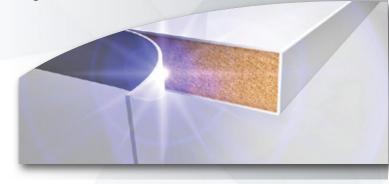

### JOINTLESS EDGEBAND:

Panels with zero-glue-line edgeband – giving the impression of a single moulded surface rather than an edged board.