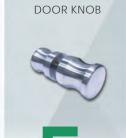

## HARDWARE OPTION:

- 1) S.S. Privacy thumbturn red/white indicator lock
- 2) Floor support stainless steel shoe (Grade 316)
- Wall / Divider Support concealed fixing