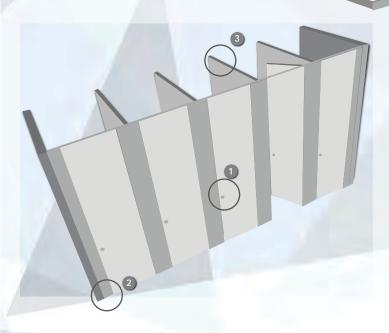

## HARDWARE OPTION:

- 1) S.S. Privacy thumbturn red/white indicator lock
- 2) Floor support stainless steel shoe (Grade 316)
- Wall / Divider Support concealed fixing

# PANEL CONSTRUCTION:

- Washroom cubicle system having full height, floor to ceiling with front posts, divider panel and door.
- Sandwich panels construction having 44mm thick with 4mm thick SGL solid grade compact laminate faces on both sides and 36mm polypropylene honeycomb core.
- The partition is mounted on wall and front post without any visible fixing.