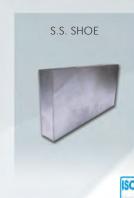

## HARDWARE OPTION:

- 1) S.S. Privacy thumbturn red/white indicator lock
- 2) Floor support stainless steel shoe (Grade 316)
- Wall / Divider Support concealed fixing