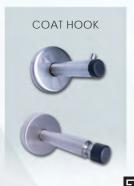

## HARDWARE OPTION:

- 1) S.S. Privacy thumbturn red/white indicator lock
- 2) Floor support stainless steel shoe (Grade 316)
- Wall / Divider Support concealed fixing