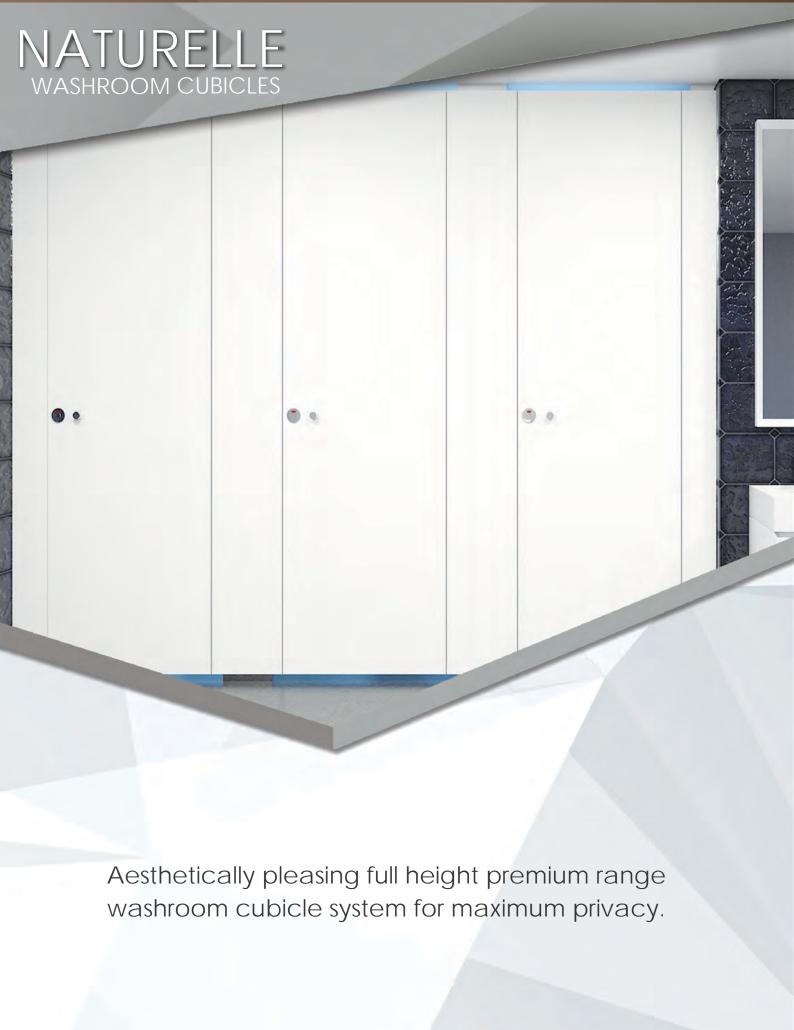

#### KEY FEATURES

- Designed for projects which requires luxurious and elegant appearance.
- Aesthetic panel design and finishes to balance warm visual mood.
- Bottom clearance of 13mm providing maximum privacy.
- Privacy lock with red and white indicator with the provision for emergency access.

#### SPECIFICATION:

The doors are flush integrated with post.

Door/Post/Divider Panels: 44mm

Height: 2700mm

Depth/Width: According to layout

Door Opening: 700mm

Bottom Clearance nominal: 30mm for door & divider

# PANEL CONSTRUCTION:

- Washroom cubicle system having full height, floor to ceiling with front posts, divider panel and door.
- Sandwich panels construction having 44mm thick with 4mm thick SGL solid grade compact laminate faces on both sides and 36mm polypropylene honeycomb core.
- The partition is mounted on wall and front post without any visible fixing.