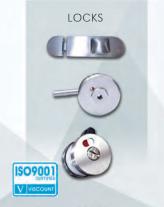

## HARDWARE OPTION:

- 1) S.S. Privacy thumbturn red/white indicator lock
- 2) Floor support stainless steel shoe (Grade 316)
- Wall / Divider Support concealed fixing