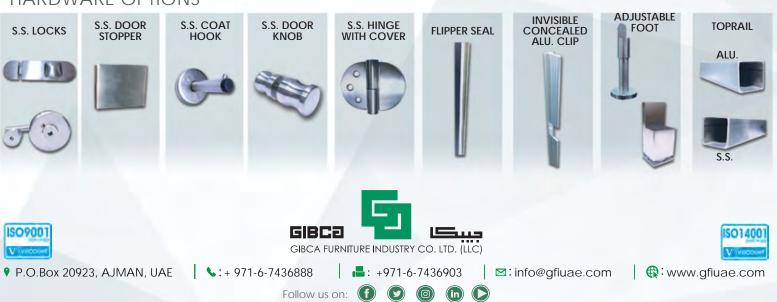

design.







DURABLE







## **KEY FEATURES**

- High moisture resistant panel with varying thicknesses.
- Panel edges matching to the panel color via AirForced System.
- Floating appearance
- Versatile meets the needs of all washroom cubicles
- Economically ideal for high traffic areas concealed panel fixings
- Privacy S.S. lock with red and white indicator, door stopper with rubber buffer.
- Flushed facade high gloss finish.

### STANDARD SPECIFICATION:

Door/Divider Panels (nominal): 18mm

Post thickness (nominal): 18mm

Height (nominal): 2000mm

Depth/Width: according to layout

Door Opening: 700mm

Bottom Clearance: 50 - 100mm [+/-10mm]

#### JOINTLESS EDGEBAND:

Panels with zero-glue-line edgeband – giving the impression of a single moulded surface rather than an edged board.





### HARDWARE OPTIONS