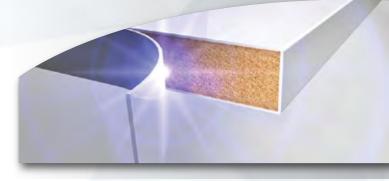

#### JOINTLESS EDGEBAND:

Panels with zero-glue-line edgeband – giving the impression of a single moulded surface rather than an edged board.