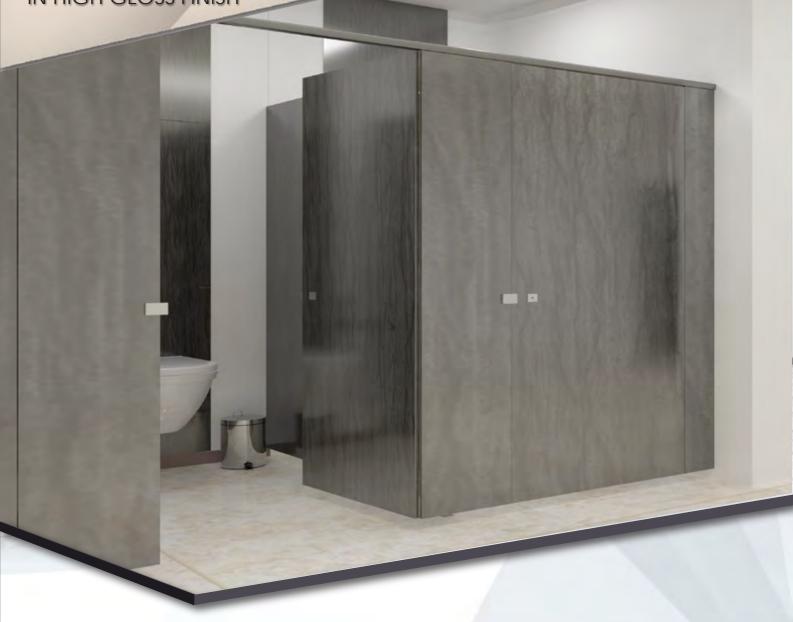

# ECODURA WASHROOM CUBICLES IN HIGH GLOSS FINISH

A perfect combination between cost-effective material and an elegant design.

DURABLE

## **KEY FEATURES**

- High moisture resistant panel with varying thicknesses.
- Panel edges matching to the panel color via AirForced System.
- Floating appearance
- Versatile meets the needs of all washroom cubicles
- Economically ideal for high traffic areas concealed panel fixings
- Privacy S.S. lock with red and white indicator, door stopper with rubber buffer.
- Flushed facade high gloss finish.

### STANDARD SPECIFICATION:

Door/Divider Panels (nominal): 18mm

Post thickness (nominal): 18mm

Height (nominal): 2000mm

Depth/Width: according to layout

Door Opening: 700mm

Bottom Clearance: 50 - 100mm [+/-10mm]