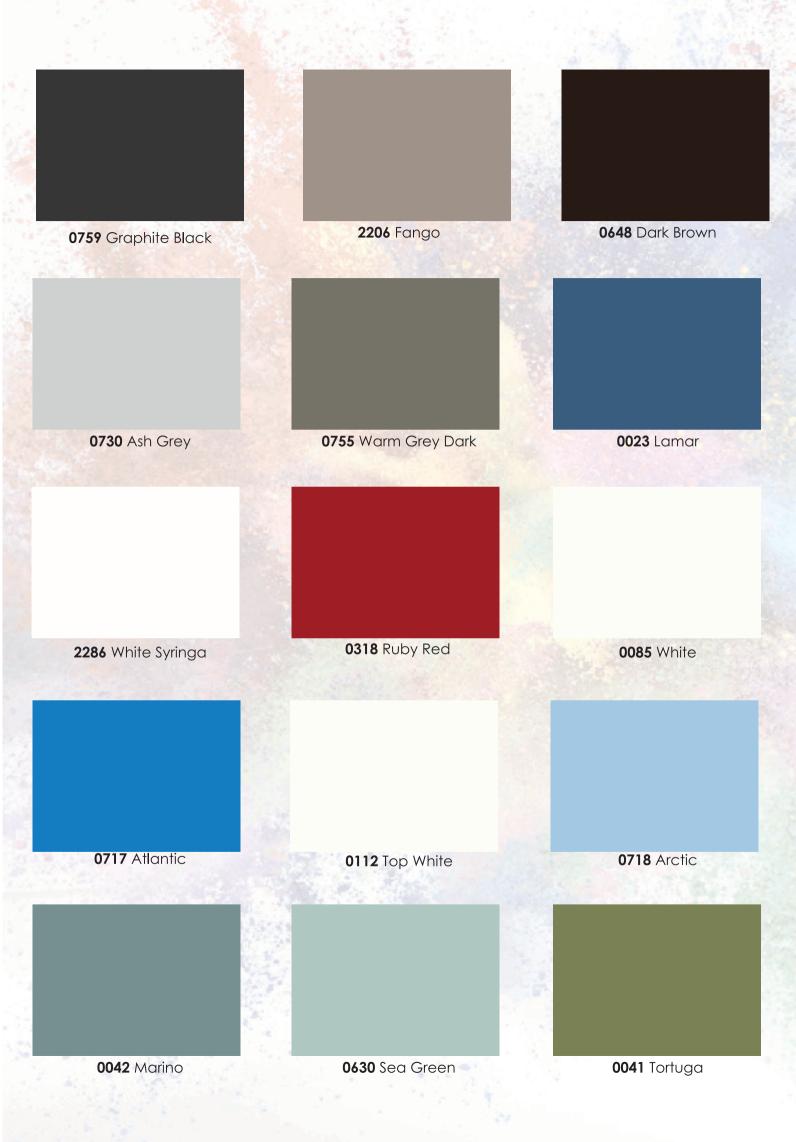

### **Premium Surfaces**

FunderMax is a source of inspiration and facilitator for striking interior design. Our exceptional fi nishes let you create the most unique and beautifully textured furniture, cabinets, wall cladding and doors.

#### MT – MATT

This surface provides just the right balance between matt and shimmering elements. Impressive with its neutral appearance.

#### SU – STRUCTURA

This refined surface with its porous structure is not only perfect for wood decors, it also offers a natural impact wit with plain decors.

#### NA – NATURA

Naturally beautiful, with a delicate structure, this surface skillfully captures the natural beauty and resilience of nature, transferring them perfectly into the world of materials.

#### GA - GRAFICA

Inspired by stone and concrete, this surface boasts a slightly rough finish, enhancing any decor with its exceptional, gentle light refraction.

#### LI – LIGNUM

The perfect partner for any wood decor. With its fine grain, this unique surface offers distinctive visual appeal and a truly tactile experience.

Technically it's almost impossible to achieve a glossier look.Mirror gloss is a high quality surface with an impressive finish bringing elegance to every piece of furniture.