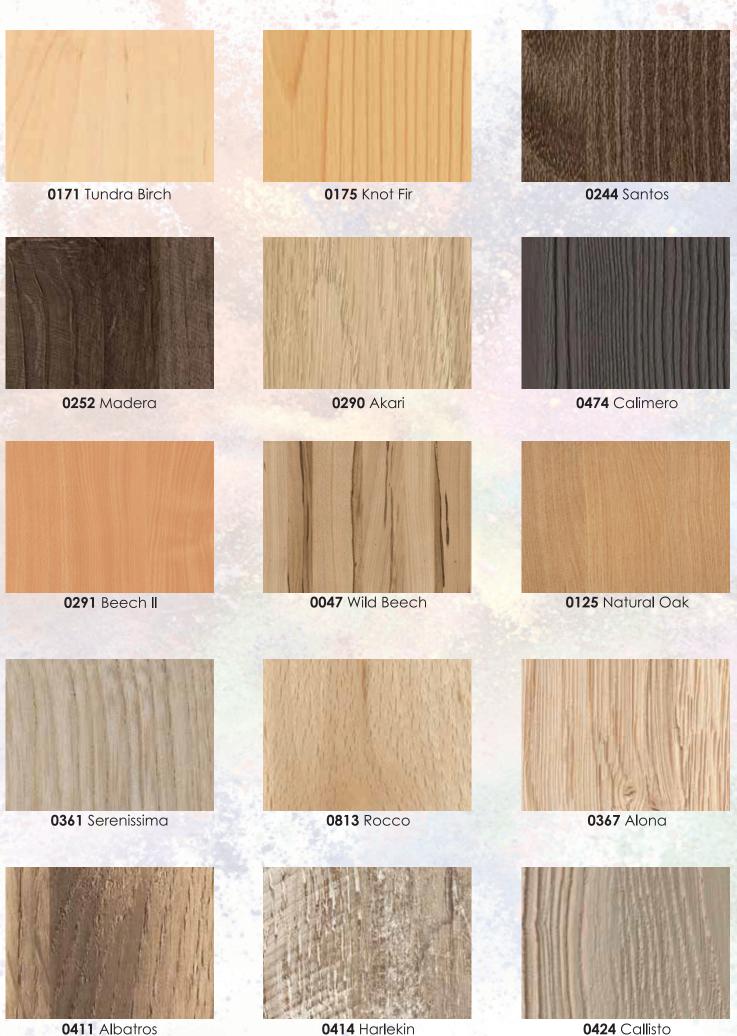

### **Premium Surfaces**

FunderMax is a source of inspiration and facilitator for striking interior design. Our exceptional fi nishes let you create the most unique and beautifully textured furniture, cabinets, wall cladding and doors.

#### MT – MATT

This surface provides just the right balance between matt and shimmering elements. Impressive with its neutral appearance.

#### SU – STRUCTURA

This refined surface with its porous structure is not only perfect for wood decors, it also offers a natural impact wit with plain decors.

#### NA – NATURA

Naturally beautiful, with a delicate structure, this surface skillfully captures the natural beauty and resilience of nature, transferring them perfectly into the world of materials.

#### GA - GRAFICA

Inspired by stone and concrete, this surface boasts a slightly rough finish, enhancing any decor with its exceptional, gentle light refraction.

#### LI – LIGNUM

The perfect partner for any wood decor. With its fine grain, this unique surface offers distinctive visual appeal and a truly tactile experience.

Technically it's almost impossible to achieve a glossier look.Mirror gloss is a high quality surface with an impressive finish bringing elegance to every piece of furniture.