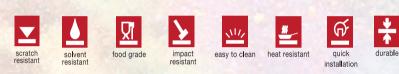

#### TYPE S (STANDARD QUALITY) **OFI CERT HPL EN 438 HGS**

The key characteristic of this quality are highly durable surfaces which are scratch and impact resistant. Due to their thickness, these surfaces are particularly resistant to boiling water, numerous household chemicals, as well as dry and damp heat.

The reverse face of Max HPL panels is designed to ensure flawless adhesion to substrates (for example chipboard, plywood, etc).