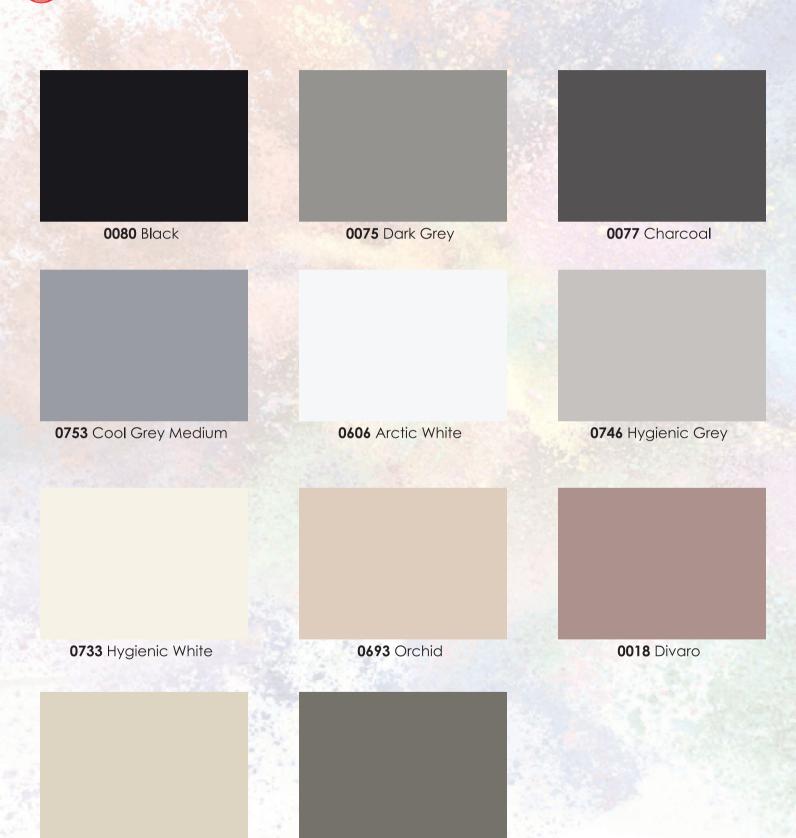

#### **Standard Surface:**

FH - FINE HAMMER EMBOSSED Versatile, easy to clean and highly resistant. One of our classic

surfaces which has proved itself in interior design for many years.

FSC\* C101966

0424 Callisto

0102 Maple 0877 Light Sawcut Oak 0814 Canto 0026 Prado Alu Grey 0921 Brown Silver Fir 0585 Castello 0533 Sphinx 0581 Lentos 0328 Brushed Aluminium **0567** Manga 0566 Kara 0534 Monsun

0493 Prisma

0498 Nexus

0527 Lana

M003 Alu Stainless Steel Nuance

M001 Natural Alu

M002 Alu Topmatt