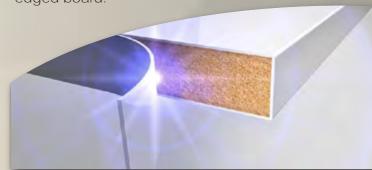

## **JOINTLESS EDGEBAND:**

Panels with zero-glue-line edgeband - giving the impression of a single moulded surface rather than an edged board.