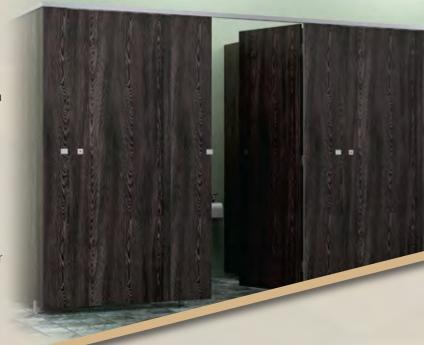

Our Most Cost-Effective Range suitable for intensive applications

## **KEY FEATURES**

- High moisture resistant panel with varying thicknesses.
- Panel edges matching to the panel color via AirForced System.
- Floating appearance
- Versatile meets the needs of all washroom cubicles
- Economically ideal for high traffic areas concealed panel fixings
- Privacy S.S. lock with red and white indicator, door stopper with rubber buffer.
- Flushed facade finish.

## STANDARD SPECIFICATION:

Door/Divider Panels (nominal): 18mm

Post thickness (nominal): 18mm

Height (nominal): 2000mm

Depth/Width: according to layout

Door Opening: 700mm

Bottom Clearance: 50 [+/-10mm]