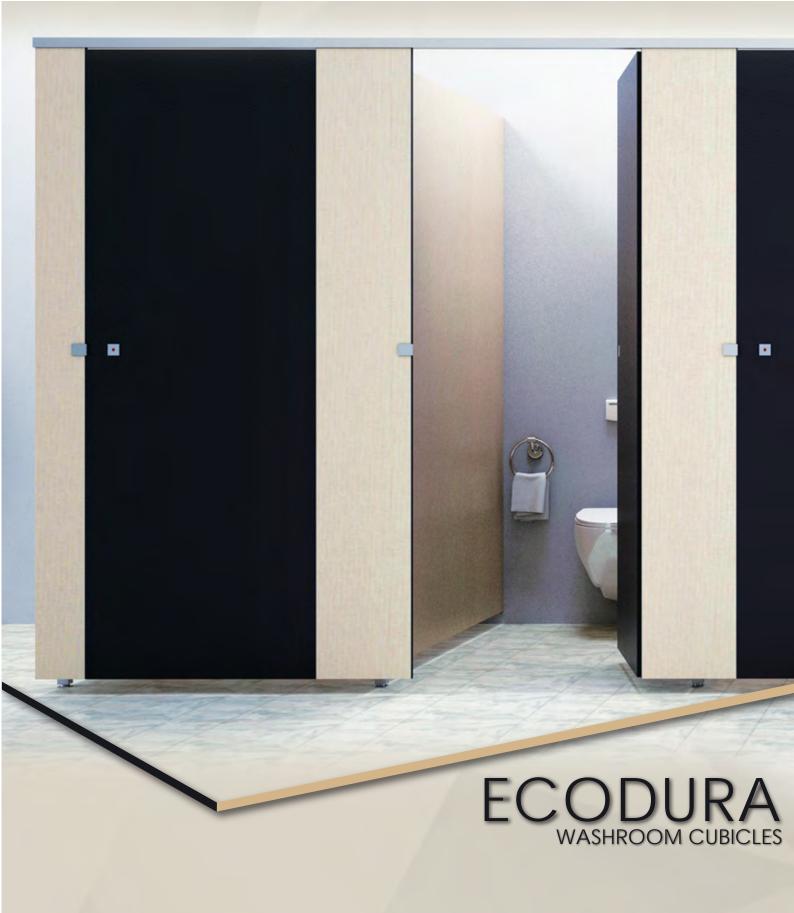

Our Most Cost-Effective Range suitable for intensive applications

## **KEY FEATURES**

- High moisture resistant panel with varying thicknesses.
- Panel edges matching to the panel color via AirForced System.
- Floating appearance
- Versatile meets the needs of all washroom cubicles
- Economically ideal for high traffic areas concealed panel fixings
- Privacy S.S. lock with red and white indicator, door stopper with rubber buffer.
- Flushed facade finish.

## STANDARD SPECIFICATION:

Door/Divider Panels (nominal): 18mm

Post thickness (nominal): 18mm

Height (nominal): 2000mm

Depth/Width: according to layout

Door Opening: 700mm

Bottom Clearance: 50 [+/-10mm]