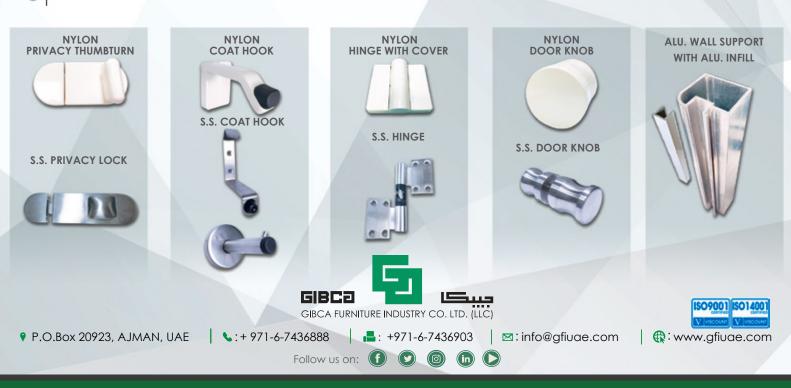

## STAINLESS STEEL HARDWARES (GRADE 316)

- 1 PRIVACY LOCK
- 2 COAT HOOK
- 3 HINGES
- OOOR KNOB
- 5 WALL SUPPORT

## **KEY FEATURES**

- Can be reduced to 15mm for higher privacy
- Anti-noise buffer lining on post.

. .

- Privacy lock with Red/White indicator and provision for emergency access.
- Coat Hook cum door stopper with rubber buffer.
- Aluminium profiles are polyester powder coated to match panel color.