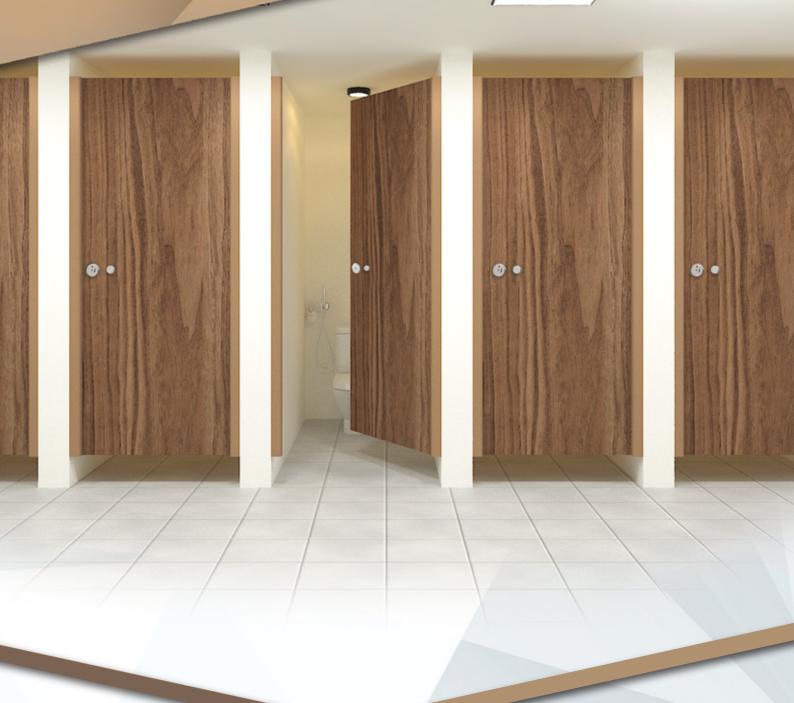

## SPECIFICATION:

Panel Thickness HPL (nominal): 13mm

Standard Height: 2000mm

Depth/Width: according to layout

Door Opening: 700mm

Bottom Clearance (nominal): 150 [+/-10mm]

**Post:** Manufactured using high quality extruded aluminium section with EPDM door buffer and powder coated to match panel color.