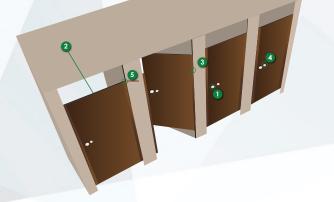

## STAINLESS STEEL HARDWARES (GRADE 316)

- 1 PRIVACY LOCK
- 2 COAT HOOK
- 3 HINGES
- OOOR KNOB
- 5 WALL SUPPORT