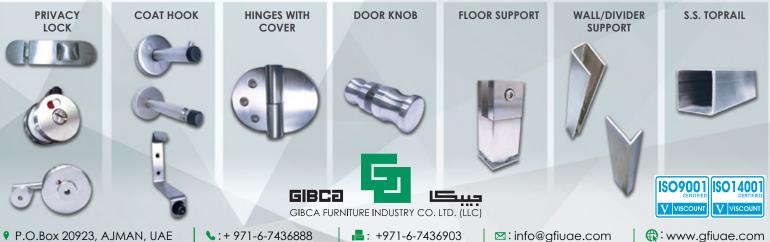

## HARDWARE

- 1 Privacy Lock
- 2 Coat Hook
- 3 Hinges with cover
- 4 Door Knob
- 5 Floor Support
- 6 Wall/Divider Support
- 7 Toprail

## STAINLESS STEEL HARDWARE OPTIONS (GRADE 316)