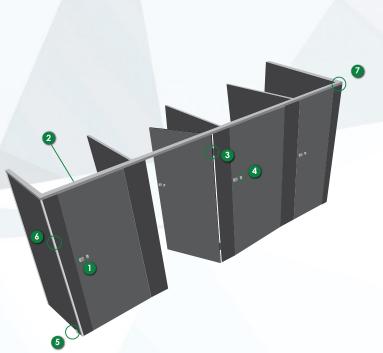

## HARDWARE

- 1 Privacy Lock
- 2 Coat Hook
- 3 Hinges with cover
- 4 Door Knob
- 5 Floor Support
- 6 Wall/Divider Support
- 7 Toprail