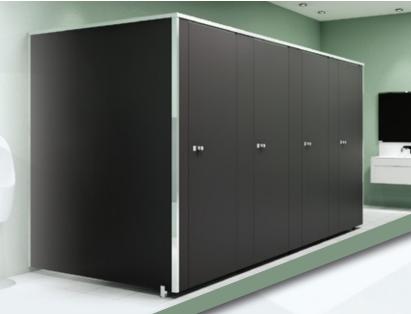

## **KEY FEATURE:**

- Panels made of high pressure solid grade compact laminate.
- Self-supporting property with visible S.S. U channel connecting the post/ divider and wall.
- Flushed door and post finish
- Floor support installed on the divider creating a floating appearance.

## SPECIFICATION:

Post/Door/Divider Panels (nominal): 13mm

Standard Height: 2000mm

Depth/Width: according to layout

Door Opening: 700mm

**Bottom Clearance:** 50mm [+/-10mm]