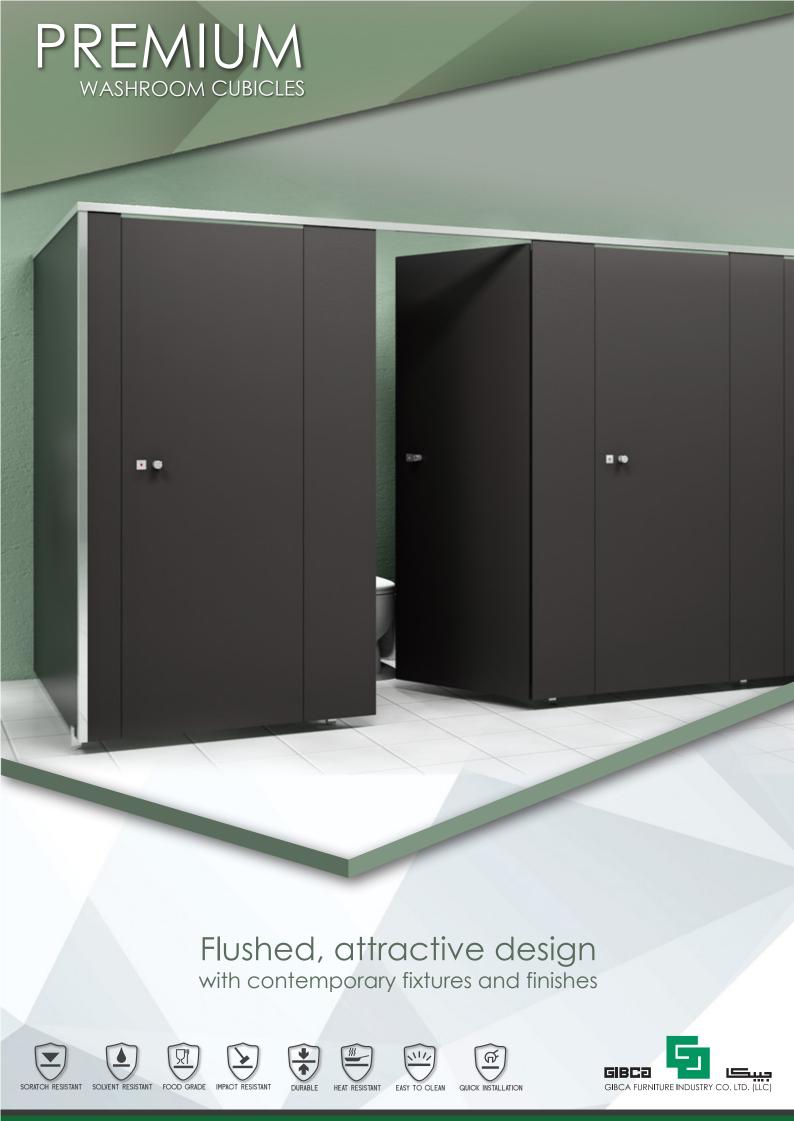

## **KEY FEATURE:**

- Panels made of high pressure solid grade compact laminate.
- Self-supporting property with visible S.S. U channel connecting the post/ divider and wall.
- Flushed door and post finish
- Floor support installed on the divider creating a floating appearance.

## SPECIFICATION:

Post/Door/Divider Panels (nominal): 13mm

Standard Height: 2000mm

Depth/Width: according to layout

Door Opening: 700mm

**Bottom Clearance:** 50mm [+/-10mm]