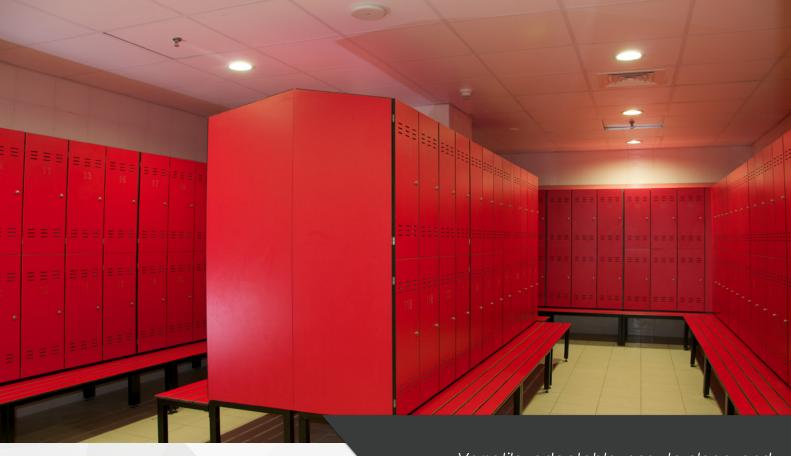

## TWO TIER

Locker Systems

Versatile, adaptable, easy to clean, and anti-graffiti option suitable for public spaces.

## Construction:

- Standard steel base: 160 mm high, made from steel box section, polyester powder coated to RAL 9011 (black) with adjustable feet.
- Locker shutters: Made from 13mm thick Solid Grade High Pressure Compact Laminate.
- Available in over 75 colors from Gibca color selector.
- Locker side panels, top, dividers and bottom: Made of 13mm solid grade compact laminate in white color.
- Locker back panel: Made of 6mm thick white melamine faced MDF.
- Comes with: Standard hardware comes with acylinder lock (with master key system), chrome plated hanger rod and coat hook, PVC ventilator and permanently engraved numbering system.