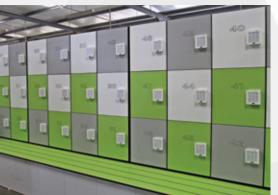

Moisture and impact resistant, space saving storage solutions, keyless lock solutions. Highly recommended for commercial establishments.

## Construction:

- Standard steel base: 160 mm high, made from steel box section, polyester powder coated to RAL 9011 (black) with adjustable feet.
- Locker shutters: Made from 13mm thick Solid Grade High Pressure Compact Laminate.
- Available in over 75 colors from Gibca color selector.
- Locker side panels, top, dividers and bottom: Made of 13mm solid grade compact laminate in white color.
- Locker back panel: Made of 6mm thick white melamine faced MDF. .
- Comes with: Standard hardware comes with a cylinder lock (with master key system), chrome plated hanger rod and coat hook, PVC ventilator and permanently engraved numbering system.

## Standard sizes:

Width: 300mm Depth: 490mm Shutter height: 561mm (Unit height 1690mm)

Follow us on: (f) (D) (in) (D)

**ISO9001 IISO1400** 

🕈 P. O. Box 20923, AJMAN - UAE 🔰 🌜 : +971-6-7436888 🕴 📇 : +971-6-7436903 🕴 🖂 : info@gfiuae.com 📔 🤀 : www.gfiuae.com