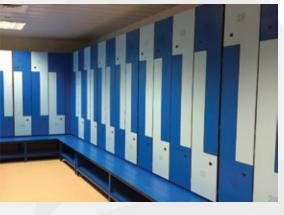

## Construction:

- Standard steel base: 160mm high is made from steel box section, polyester powder coated to RAL 9011 (Black) with adjustable feet.
- Locker shutters: Made from 13mm thick Solid Grade
- High Pressure Compact Laminate.
- Available in over 75 colors from the Gibca color selector.
- Locker back panel: Made of 6mm thick white melamine faced MDF.
- Comes with: Standard hardware includes a cylinder lock with master key system, chrome plated hanger rod and coat hook, PVC ventilator, and permanently engraved numbering system.

## Standard sizes:

Width: 300mm Depth: 490mm Unit height: 1690mm