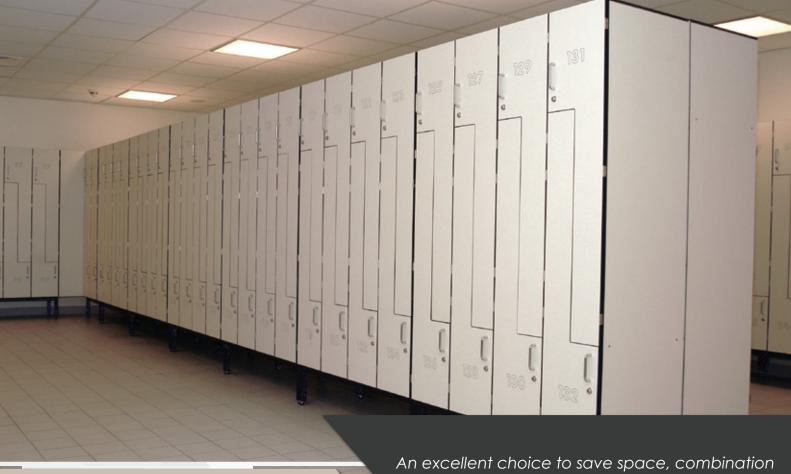

## Construction:

- Standard steel base: 160mm high is made from steel box section, polyester powder coated to RAL 9011 (Black) with adjustable feet.
- Locker shutters: Made from 13mm thick Solid Grade
- High Pressure Compact Laminate.
- Available in over 75 colors from the Gibca color selector.
- Locker back panel: Made of 6mm thick white melamine faced MDF.
- Comes with: Standard hardware includes a cylinder lock with master key system, chrome plated hanger rod and coat hook, PVC ventilator, and permanently engraved numbering system.

## Standard sizes:

Width: 300mm Depth: 490mm Unit height: 1690mm