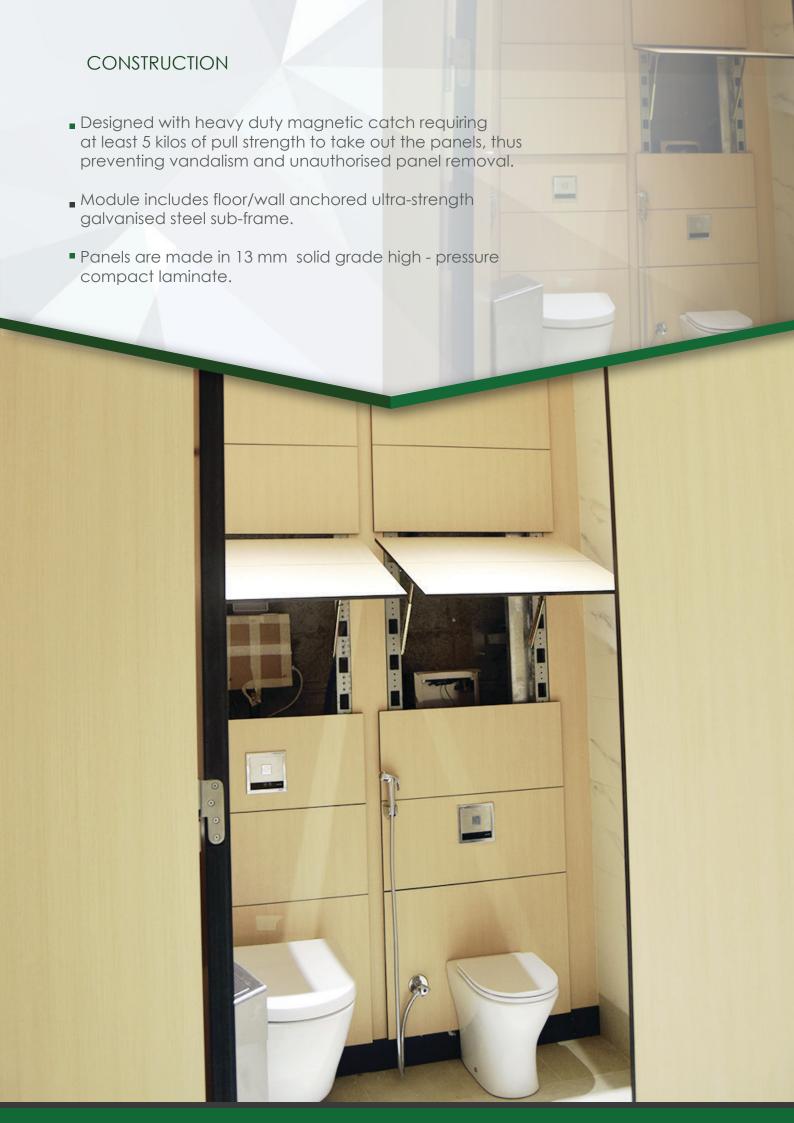

# Telescopic Ratches System

- Supported by a high strength hinge and designed with telescopic ratches fitting, this system provides 10 position adjustment slots thus allowing the panels to be positioned at different height levels.
- Made of steel yellow zinc plated finish.

# Up Lift Panel System

- Constructed with an extrusive set of hinges, this system enables ease of access within a single slide-up motion of panels.
- Made of zinc plated finish.

Integrated with a gas lift mechanism technology, this easy access provides smooth and soft lift mechanism with gas spring.

# Flap Panel with Gas Spring System

Constructed with an extrusive set of hinges and gas spring, this system creates a seamless flap panel operation.