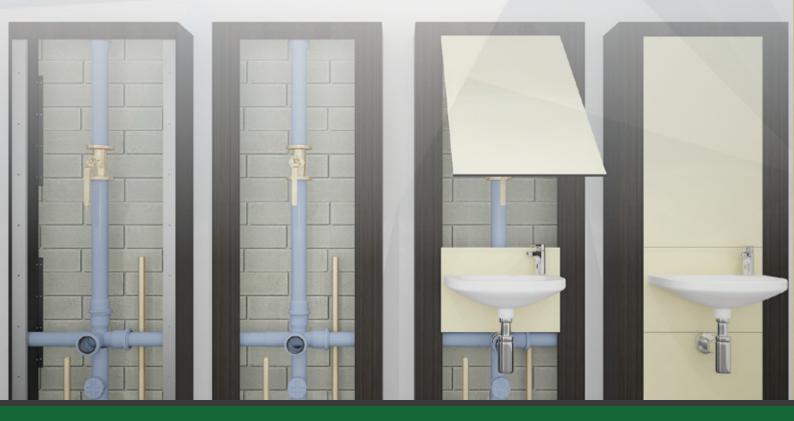

# Customization Options

Suited to fit any brand of sanitary fixtures and plumbing configuration, it also has an easy access system for services and maintenances while concealing all plumbing works. We offer wide choice of finishing options.

## Easy Installation

Significantly reduces the installation time as its simple to install. The system arrives on site ready to install.