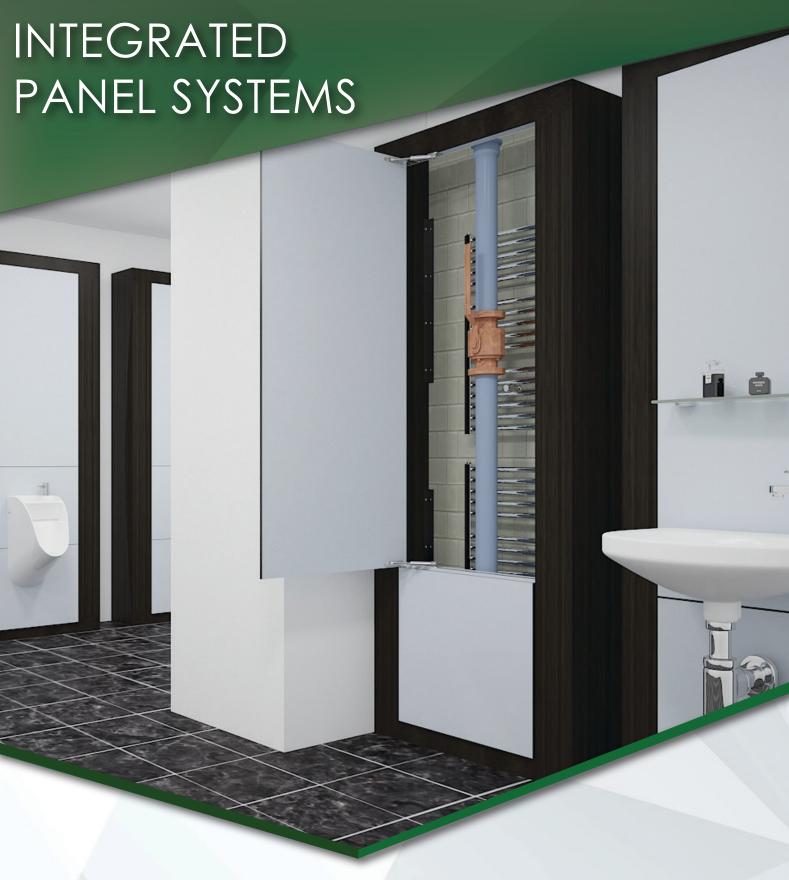

The next generation of Integrated Panel System

# GIBCA Compact Laminate Solutions

Efficient installation, cost-effective solution, robust product quality, hygienic and hassle-free operation – these are the key modification in our innovative integrated panel systems.

# Customization Options

Suited to fit any brand of sanitary fixtures and plumbing configuration, it also has an easy access system for services and maintenances while concealing all plumbing works. We offer wide choice of finishing options.

# Highly Cost-Effective

Our Integrated panel system due to its high efficiency offers significant cost savings over traditional IPS systems. It's concealed design and security features prevents risk of vandalism and any other on-site damage possibility.