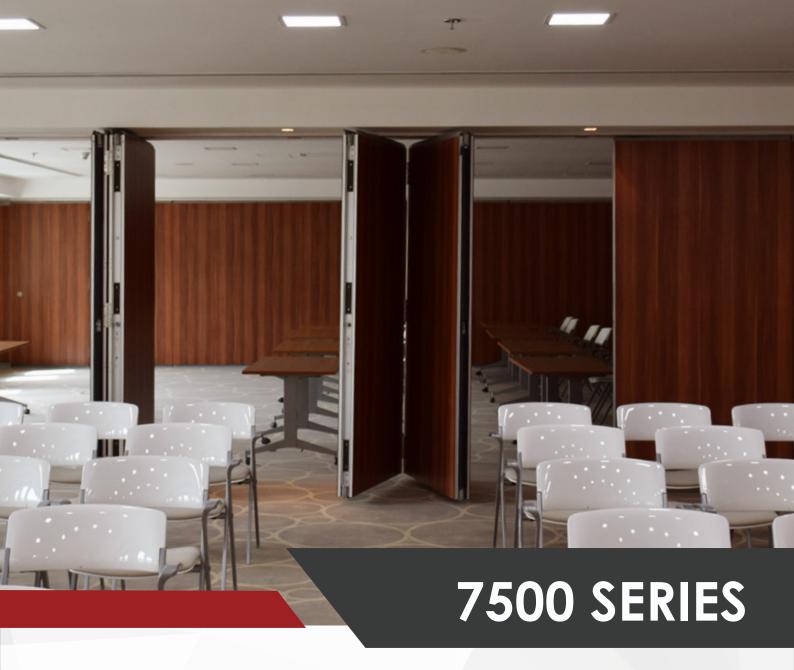

Flexible space management for optimal space utilisation,

Effective sight and sound separation

#### FOR WALL-TO-WALL DIVISION

Panels are hinged in pairs and are manually operated. Completely close the opening or place panels along the track for use as display panels or sight dividers.

Recommended for: Classrooms, Meeting Rooms and Training Centers.

# Experience Hufcor 7000 Classic Series. Experience Value. **Experience Convenience.**

| DECICN                             | Model | Acoustic Rating | Hanging Weight |
|------------------------------------|-------|-----------------|----------------|
| DESIGN                             |       | STC             | kg/sq.m.       |
| FULL-PERIMETER ALUMINUM FRAME      | 7510  | 43              | 38.1           |
| DEEP INTERLOCKING VERTICAL SEALS   | 7530  | 47              | 39.1           |
| RETRACTABLE TOP & BOTTOM SEALS     | 7540  | 49              | 41.6           |
| PAIRED PANELS AND MANUAL TRAINS UP | 7550  | 51              | 41.6           |
| TO 409 KG (900 LBS).               | 7560  | 53              | 53.2           |
|                                    |       |                 |                |