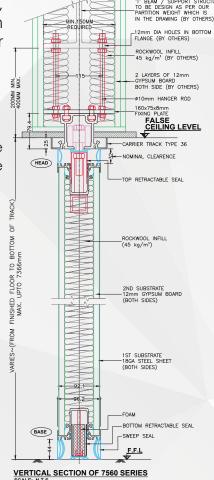

### SIZES

Max. Height 7,366 mm Partition Width Unlimited Pass Door Options: Single only