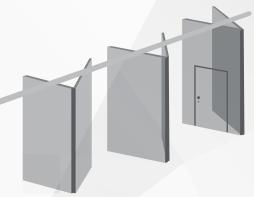

#### FOR WALL-TO-WALL DIVISION

Panels are hinged in pairs and are manually operated. Completely close the opening or place panels along the track for use as display panels or sight dividers.

Recommended for: Classrooms, Meeting Rooms and Training Centers.

#### **POCKET DOORS**

The finishing touch to your installation, pocket doors cover the opening of the partition storage area. The pocket doors may be factory finished to match the partitions or field finished to match the perimeter walls.