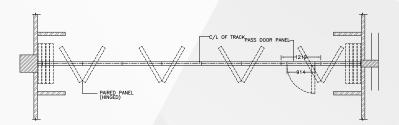

#### FOR WALL-TO-WALL DIVISION

Panels are hinged in pairs and are manually operated. Completely close the opening or place panels along the track for use as display panels or sight dividers.

Recommended for: Classrooms, Meeting Rooms and Training Centers.

## ADA COMPLIANT PASS DOOR

Hufcor pass doors comply with ADA requirements and are of the same construction and finish as the panels. No threshold or foot bolt stabilizers are required.

Exit sians Automatic door closer Panic Hardware