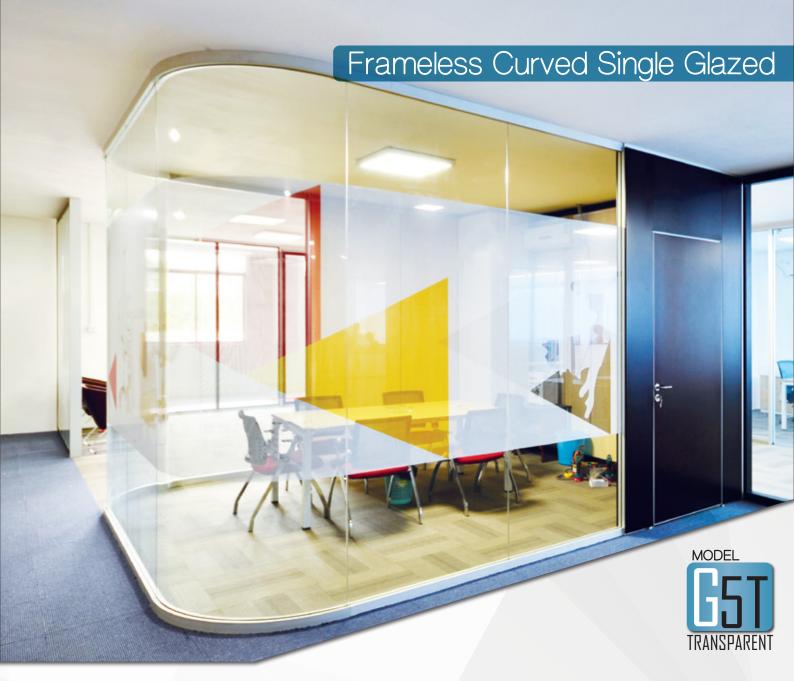

Make your first impression count by designing a professional modern reception area. This product will help you create a welcome space that inspires visitor confidence and boosts team productivity. It's an ideal solution for combining functionality and aesthetic attribute of glass.

Fully single glazed frameless CURVED partition.

Mullion free glass panel bonded to one another with crystal clear transparent joint. Partition with extruded aluminum frames available in polyester powder coat, anodized and polished finish options.

Rubber foam seals are installed on floor, ceiling and wall profiles for better acoustic

12.76mm thick laminated or 12mm tempered single glass with polished edges (centered).