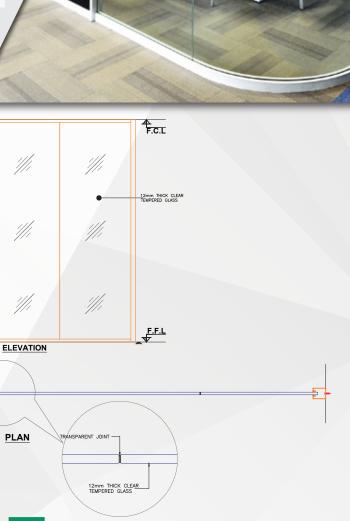

Rubber foam seals are installed on floor, ceiling and wall profiles for better acoustic

12.76mm thick laminated or 12mm tempered single glass with polished edges (centered).

## **TECHNICAL DETAILS**

Standard modular panel width: 1100mm Standard partition thickness: 50mm

Standard height: 3000mm Joint width: 2mm to 6mm

Correction of uneven floor and ceiling levels up to ±10mm

GIBCA FURNITURE INDUSTRY CO. LTD. (LLC)

ALL PROFILE

12mm THICK CLEAR TEMPERED GLASS

:www.gfiuae.com

ISO9001 ISO14001