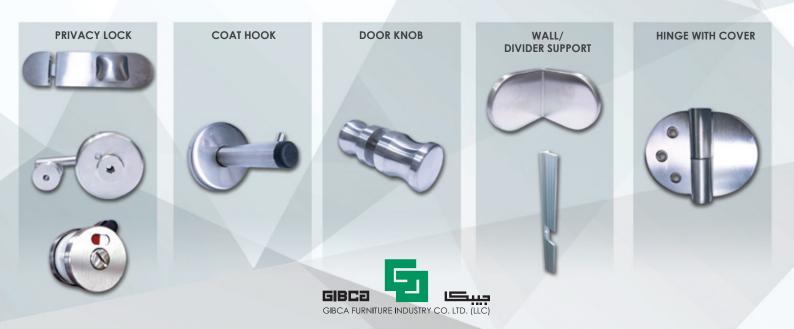

## KEY FEATURES

- This cubicle model requires no floor support hence, allowing floor cleaning much easier.
- Strong hanger rods are imbedded into the ceiling preventing anti-swing motions.
- Scope of supply consists of door, posts, dividing panels and over head structural support. Each cubicle is complete with hinges, privacy thumb turn with red/white indicator, door knob, and coat hook all in Stainless steel (grade 316).
- Highly durable, impact and moisture resistant.

#### STAINLESS STEEL HARDWARES (GRADE 316)

All Hardware Are In Stainless Steel, Satin Finish. All Fixing Brackets Are Made In Stainless Steel. All Fixing Screws Are Stainless Steel.