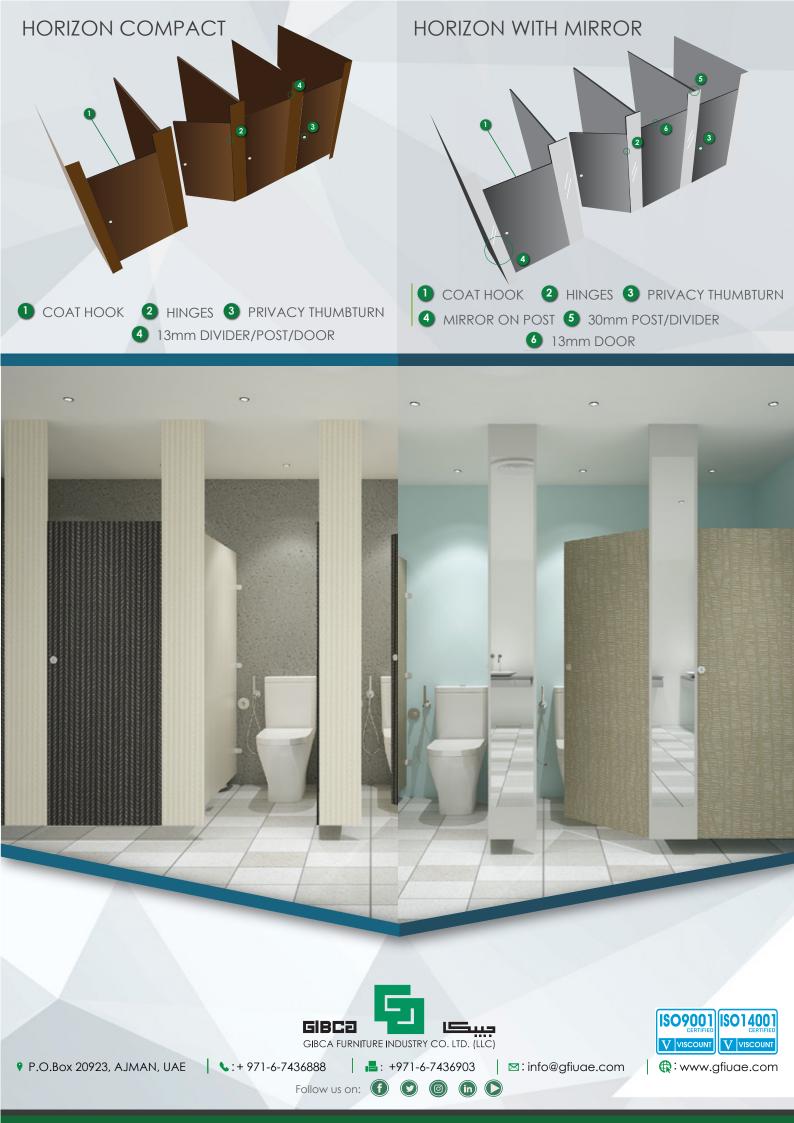

# HORIZON COMPACT WASHROOM CUBICLES

### COMPACT LAMINATE

Door/Post/Divider 13mm thick High Pressure Solid Grade Compact Laminate. Overhead structural support consist of 75 x 75 x 40 x 2.5 / 75 x 75 x 150 x 2.5.

 $\mathbf{\mathbf{E}}$ 

## HORIZON MIRROR WASHROOM CUBICLES

### COMPACT LAMINATE WITH MIRROR POST

Post/divider: 30mm thick sandwich panel construction with compact laminate faced panels on inner surface and 4mm thick mirror on the outside surface. Door: 13mm thick compact laminate faced panels.