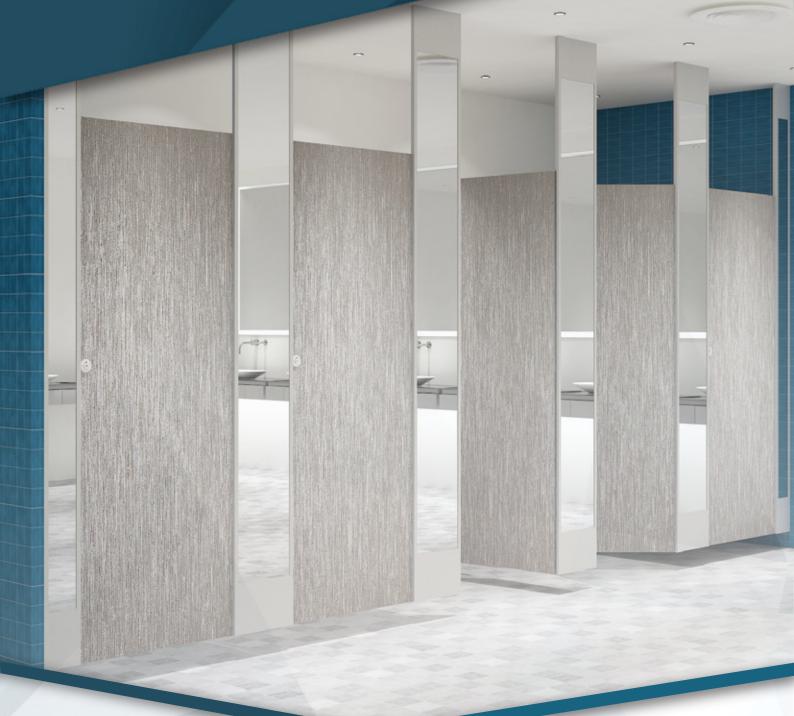

ts, dividing panels and over head structural support. Each cubicle is complete with hinges, privacy thumb turn with red/white indicator, door knob, and coat hook all in Stainless steel (grade 316).
- Highly durable, impact and moisture resistant.

#### HANGING ROD

#### STAINLESS STEEL HARDWARES (GRADE 316)

All Hardware Are In Stainless Steel, Satin Finish. All Fixing Brackets Are Made In Stainless Steel. All Fixing Screws Are Stainless Steel.

#### FINISH OPTIONS

MOISTURE RESISTANT HPL PANELS FACE WITH MDF CORE

#### SPECIFICATIONS:

Overall height: Refer to the elevation/layout plan Overall width: According to layout Overall depth: According to layout Door opening: 700mm Bottom clearance: 100mm - 150mm Colour: Available in wide range of finishes



## HORIZON MIRROR WASHROOM CUBICLES



### COMPACT LAMINATE WITH MIRROR POST

Post/divider: 30mm thick sandwich panel construction with compact laminate faced panels on inner surface and 4mm thick mirror on the outside surface. Door: 13mm thick compact laminate faced panels.









QUICK INSTALLATION