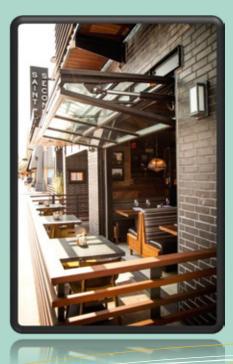

#### **UNIQUE OPERTUNITIES**

The SST-II is the only hydraulicallyoperated bi-fold system available, today. The system uses no cables or straps resulting in the cleanest, least obstructed panel face in the market.

#### <u>SAFETY</u>

Through the use of a hydraulic system, all pinch points and moving parts typically associated with cable/strap systems have been eliminated.

#### **SIMPLICITY**

The incorporated SST mounting frame allows for the easiest install in the market. Operation is hassle-free and maintenance is minimized.

### **FINISH**

Though glass is most common, the SST-II System may be clad with virtually any material, allowing the customer to best match their surrounding environment

GIBCA FURNITURE INDUSTRY CO. LTD. (LLC)