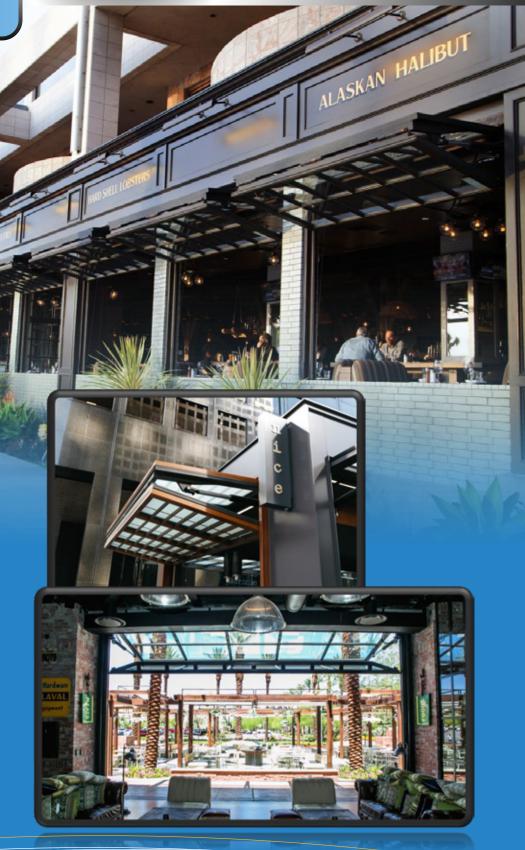

#### **UNIQUE OPERTUNITIES**

The SST-II is the only hydraulicallyoperated bi-fold system available, today. The system uses no cables or straps resulting in the cleanest, least obstructed panel face in the market.

#### <u>SAFETY</u>

Through the use of a hydraulic system, all pinch points and moving parts typically associated with cable/strap systems have been eliminated.

#### **SIMPLICITY**

The incorporated SST mounting frame allows for the easiest install in the market. Operation is hassle-free and maintenance is minimized.

### **FINISH**

Though glass is most common, the SST-II System may be clad with virtually any material, allowing the customer to best match their surrounding environment

GIBCA FURNITURE INDUSTRY CO. LTD. (LLC)