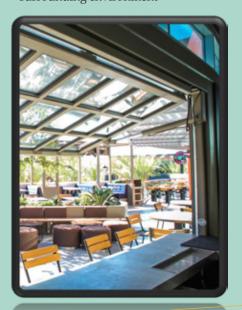

## SINGLE-SWING HYDRAULIC SYSTEM

#### **GAURANTEED SATISFACTION**

The Single-Swing is the premier, hydraulically-operated, single-piece system in the market today. With simple, controlled elegance, the Single-Swing System eliminates the interior boundary you *thought* was confining you and replaces it with pure, unadulterated nature.

### REACHING YOUR FULL HEIGHT

The Single-Swing System opens fully to 90 degrees, providing almost the entire rough opening height as clear, unfiltered view.