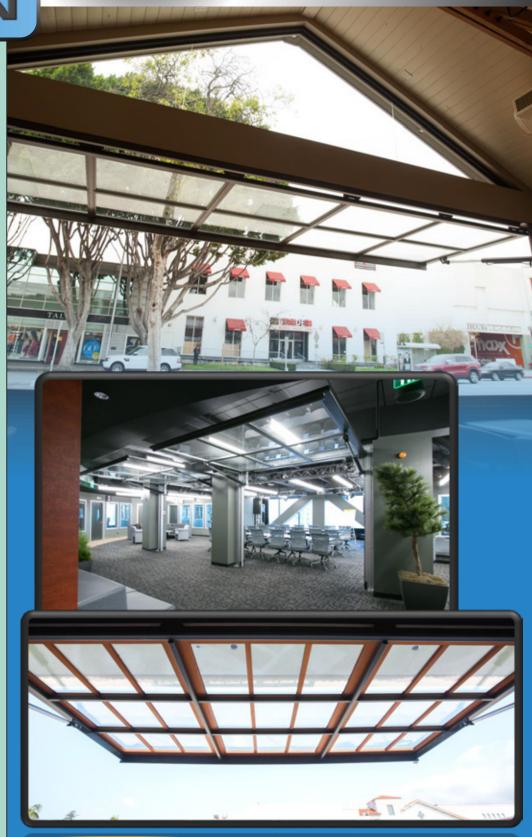

## SINGLE-SWING HYDRAULIC SYSTEM

### REACHING YOUR FULL HEIGHT

The Single-Swing System opens fully to 90 degrees, providing almost the entire rough opening height as clear, unfiltered view.

#### **SIMPLICITY**

The incorporated mounting frame allows for the easiest install in the market. Operation is hassle-free and maintenance is minimized.

#### **FINISH**

Though glass is most common, the Single-Swing System may be clad with virtually any material allowing the customer to best match their surrounding environment