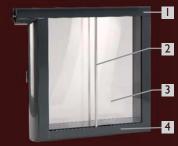

# **H9T Partition**

- I Upper U-track
- 2 Jolia connecting profile
- 3 Double glazing: 10 mm
- 4 Basic profile + cover-trims

- Upper U-track
- 2 Jolia connecting profile
- 3 Single glazing: 10 mm
- 4 Basic profile + cover-trims