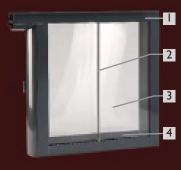

# **H9T Partition**

- I Upper U-track
- 2 Jolia connecting profile
- 3 Double glazing: 10 mm
- 4 Basic profile + cover-trims

- Upper U-track
- 2 Jolia connecting profile
- 3 Single glazing: 10 mm
- 4 Basic profile + cover-trims