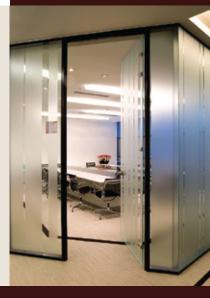

# FRAMELESS GLASS PARTITIONS

The **TRANSPARENCE** partition is a full height frameless glass partition without any intermediary framework between glass panels.

Glazing vertically connected to one another using an aesthetic poly carbonate transparent dry joint.

### DESIGN

Glazing vertically connected to one another with an aesthetic poly carbonate transparent dry joint.

Glazing connection strips also available for 2D and 3D angles.

### DOORS

Aluminium doorcase with an acoustic seal at the periphery.

Integration of glass doors / solid doors / aluminium framed doors.

Aluminium framed doors with choice of glass / MDF infill panel.

Full height door or door with overpanel.