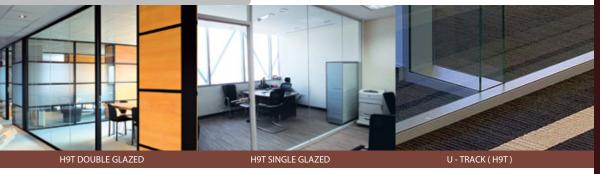

## ■ TECHNICAL FEATURES

H9T: 96 mm thickness.

10 mm thick frameless single/double glazing.

Glazing supported by 35 mm high U-track at top and bottom.

Sound Insulation: 46dB Rw(Double Glazed)

(Certificate No.: BEB2.8.6020-3)