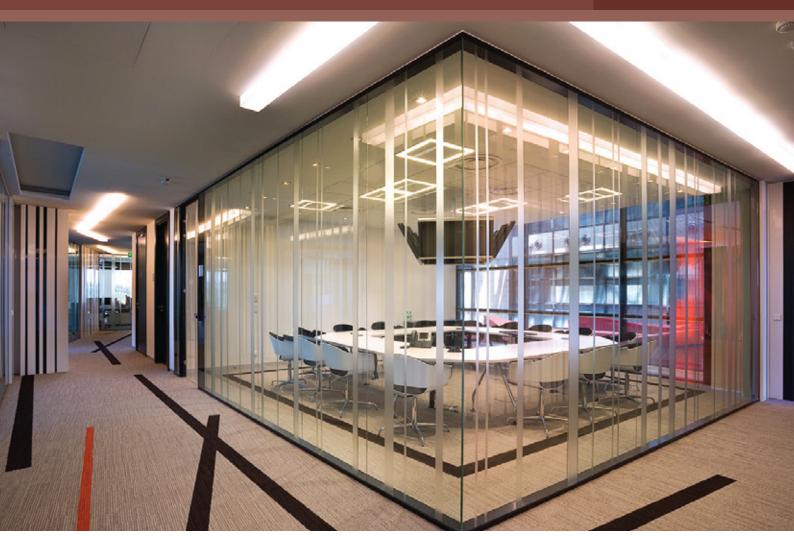

# FRAMELESS GLASS PARTITIONS

The **TRANSPARENCE** partition is a full height frameless glass partition without any intermediary framework between glass panels.

Glazing vertically connected to one another using an aesthetic poly carbonate transparent dry joint.

### DESIGN

Glazing vertically connected to one another with an aesthetic poly carbonate transparent dry joint.

Glazing connection strips also available for 2D and 3D angles.