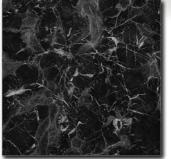

Marmo bianco high-gloss 1970L matt 2063L

Marmo nero high-gloss 1971L matt 2064L

Legno argentato high-gloss 1972L matt 2065L

Legno marrone high-gloss 1973L matt 2066L

Legno antico high-gloss 1974L matt 2067L