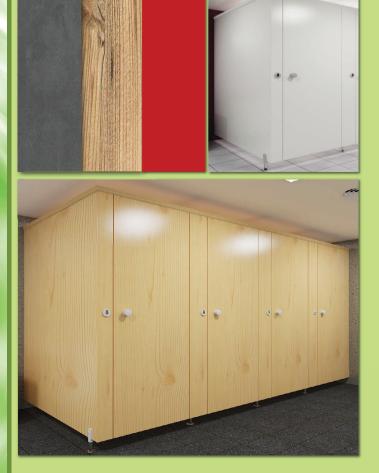

### Star Favorit Superfront Super Tough!

Star Favorit Superfront is a perfect blend of elegance and sophistication thus delivering a quality product with aesthetic charm.

Star Favorit Superfront is a high pressure laminate (HPL) faced panel with a moisture resistant core. These panels are perfect for indoor use of creating a variety of furniture for both residential and commercial sectors. Depending on the design, these panels can be used in wet and humid areas.

#### The advantages:

- increased impact resistance
- smoother surface structure
- easy to clean
- solvent resistant

#### Warranty:

Panels are guaranteed for 10 years warranty from the delivery date.

solvent

resistant

heat resistant

installation

Grade: Standard

Standard Surface: FH Size: 2820 mm x 2070 mm Thickness: 13 mm