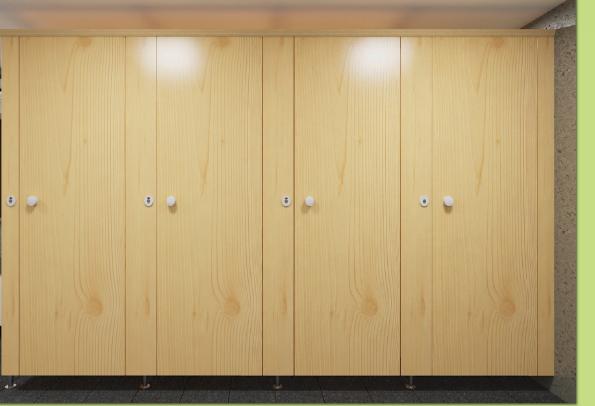

### Star Favorit Superfront Super Tough!

Star Favorit Superfront is a perfect blend of elegance and sophistication thus delivering a quality product with aesthetic charm.

Star Favorit Superfront is a high pressure laminate (HPL) faced panel with a moisture resistant core. These panels are perfect for indoor use of creating a variety of furniture for both residential and commercial sectors. Depending on the design, these panels can be used in wet and humid areas.

#### The advantages:

- increased impact resistance
- smoother surface structure
- easy to clean
- solvent resistant

#### Warranty:

Panels are guaranteed for 10 years warranty from the delivery date.

solvent

resistant

heat resistant

installation

Grade: Standard

Standard Surface: FH Size: 2820 mm x 2070 mm Thickness: 13 mm