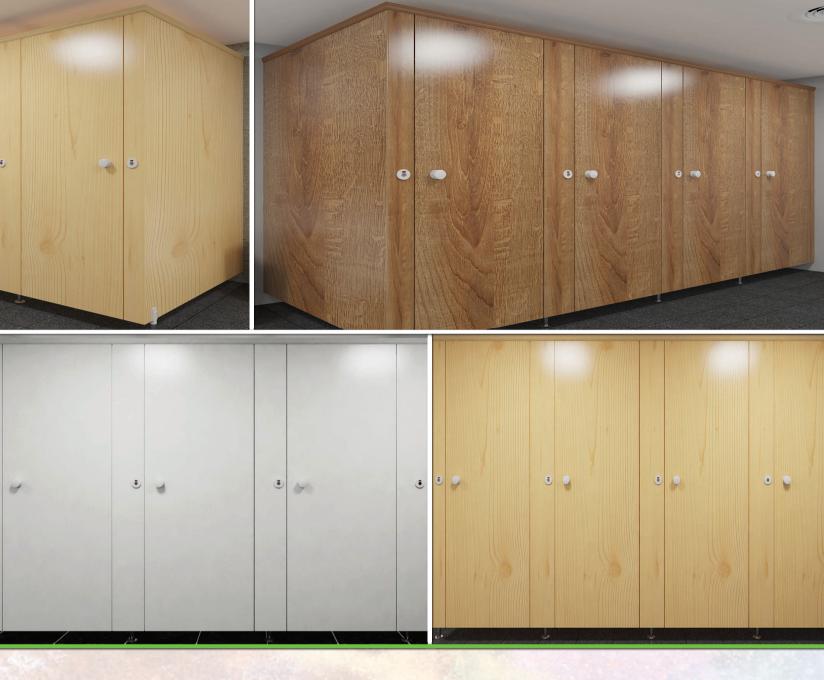

### Star Favorit Superfront Super Tough!

Star Favorit Superfront is a perfect blend of elegance and sophistication thus delivering a quality product with aesthetic charm.

Star Favorit Superfront is a high pressure laminate (HPL) faced panel with a moisture resistant core. These panels are perfect for indoor use of creating a variety of furniture for both residential and commercial sectors. Depending on the design, these panels can be used in wet and humid areas.

Star Favorit Superfront is also available with a white core.

#### The advantages:

- increased impact resistance
- smoother surface structure
- easy to clean
- solvent resistant

#### Warranty:

Panels are guaranteed for 10 years warranty from the delivery date.

solvent

resistant

heat resistant

installation

Grade: Standard

Standard Surface: FH Size: 2820 mm x 2070 mm Thickness: 13 mm