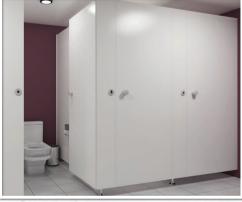

### Star Favorit Superfront Super Tough!

Star Favorit Superfront is a perfect blend of elegance and sophistication thus delivering a quality product with aesthetic charm.

Star Favorit Superfront is a high pressure laminate (HPL) faced panel with a moisture resistant core. These panels are perfect for indoor use of creating a variety of furniture for both residential and commercial sectors. Depending on the design, these panels can be used in wet and humid areas.

Star Favorit Superfront is also available with a white core.

#### The advantages:

- increased impact resistance
- smoother surface structure
- easy to clean
- solvent resistant

#### Warranty:

Panels are guaranteed for 10 years warranty from the delivery date.

solvent

resistant

heat resistant

installation

Grade: Standard

Standard Surface: FH Size: 2820 mm x 2070 mm Thickness: 13 mm