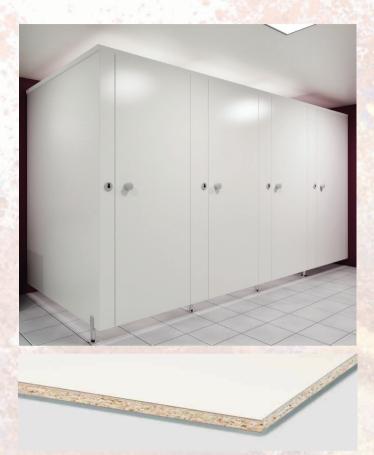

### Star Favorit Superfront Super Tough!

Star Favorit Superfront is a perfect blend of elegance and sophistication thus delivering a quality product with aesthetic charm.

Star Favorit Superfront is a high pressure laminate (HPL) faced panel with a moisture resistant core. These panels are perfect for indoor use of creating a variety of furniture for both residential and commercial sectors. Depending on the design, these panels can be used in wet and humid areas.

Star Favorit Superfront is also available with a white core.

#### The advantages:

- increased impact resistance
- smoother surface structure
- easy to clean
- solvent resistant

#### Warranty:

Panels are guaranteed for 10 years warranty from the delivery date.

solvent

resistant

heat resistant

installation

Grade: Standard

Standard Surface: FH Size: 2820 mm x 2070 mm Thickness: 13 mm