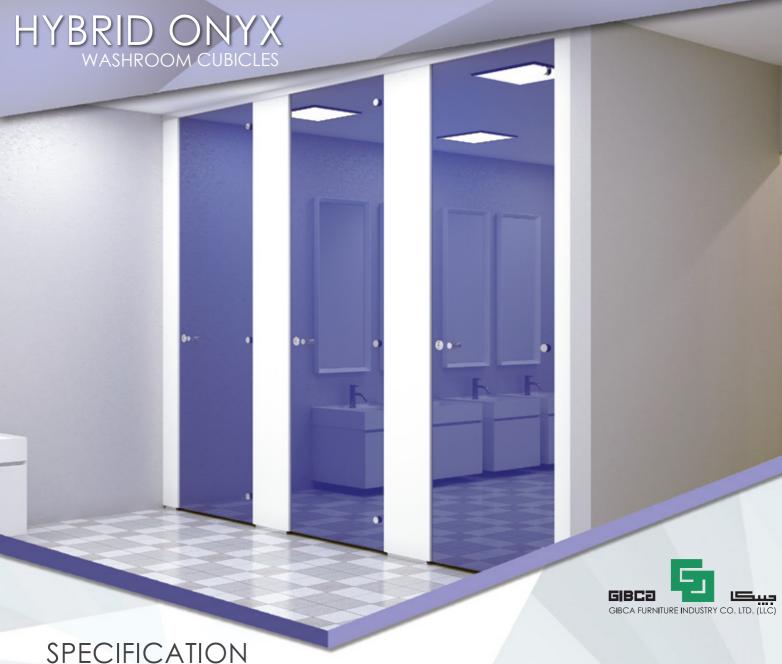

## PANEL CONSTRUCTION:

- Pilaster and Panel: Made of 30mm thick constructed with 4mm SGL panel on both faces with 22mm Chipboard core.
- The partition is mounted on wall and front post with concealed fixing.
- Nominal 12 mm thick tempered back painted glass door.

## DOOR, POST & DIVIDER:

The doors are flush integrated with post.

- Height (nominal): 2400mm
- Depth/Width: According to the layout
- Bottom Clearance (nominal): 20mm
- Divider Panels: 30mm
- Door Opening: 700mm

## **STANDARD HARDWARE:** (Grade 316 stainless steel)

- S.S. privacy thumbturn red/white indicator lock
- Hinges: Stainless steel glass door hinges

• Foot: Stainless steel shoe on post

## **FINISHES:**

Door, Post & Divider: HPL, colour to be specified from standard Gibca colour chart.